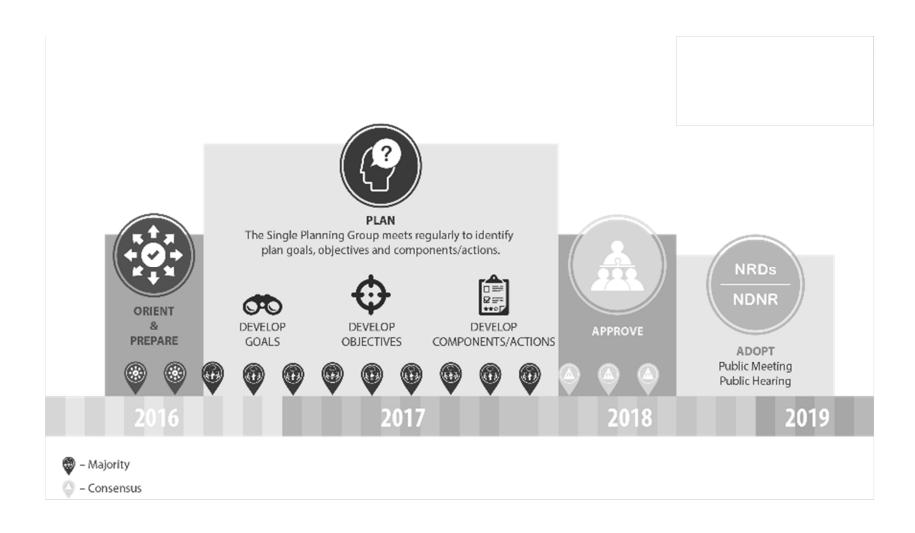

## Public Participation Plan

For development of the Second Increment Upper Platte River Basin-Wide Plan

AWRA 2019 Spring Specialty Conference March 23-27, 2019

Melissa Mosier, Nebraska Department of Natural Resources

Nancy Shank, University of Nebraska Public Policy Center

#### **Outline**

- ➤ Basin-wide and integrated management planning in Nebraska
- >1st increment Upper Platte River Plan
- >Public Participation Plan development
- ➤ Outcome of 2<sup>nd</sup> increment Upper Platte River Plan

# Basin-Wide & Integrated Management Planning





# Basin-Wide & Integrated Management Planning





### Plan Development Structure



# Plan Development Schedule



### Stakeholder Survey Results

- >Preliminary results are in
- >Final results will be posted:

https://upbwp.nebraska.gov/



## **THANK YOU**