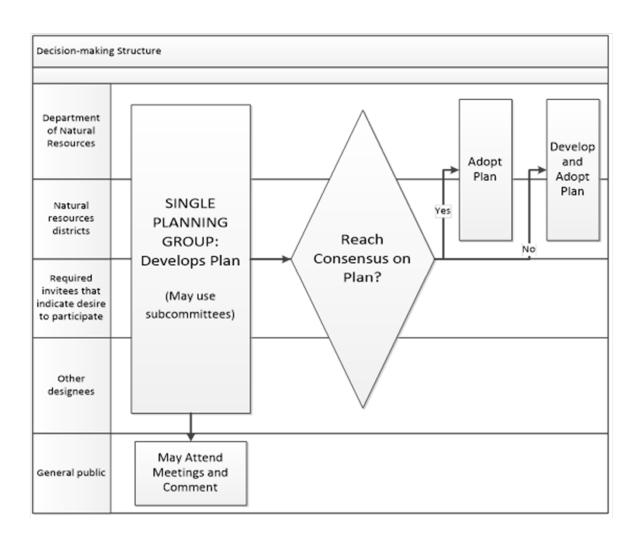

## Public Participation Plan

For development of the Second Increment Upper Platte River Basin-Wide Plan

AWRA 2019 Spring Specialty Conference March 23-27, 2019

Melissa Mosier, Nebraska Department of Natural Resources

Nancy Shank, University of Nebraska Public Policy Center

#### **Outline**

- ➤ Basin-wide and integrated management planning in Nebraska
- >1st increment Upper Platte River Plan
- >Public Participation Plan development
- ➤ Outcome of 2<sup>nd</sup> increment Upper Platte River Plan

# Basin-Wide & Integrated Management Planning





# Basin-Wide & Integrated Management Planning





### Plan Development Structure



# Plan Development Schedule



### Stakeholder Survey Results

- >Preliminary results are in
- >Final results will be posted:

https://upbwp.nebraska.gov/



## **THANK YOU**