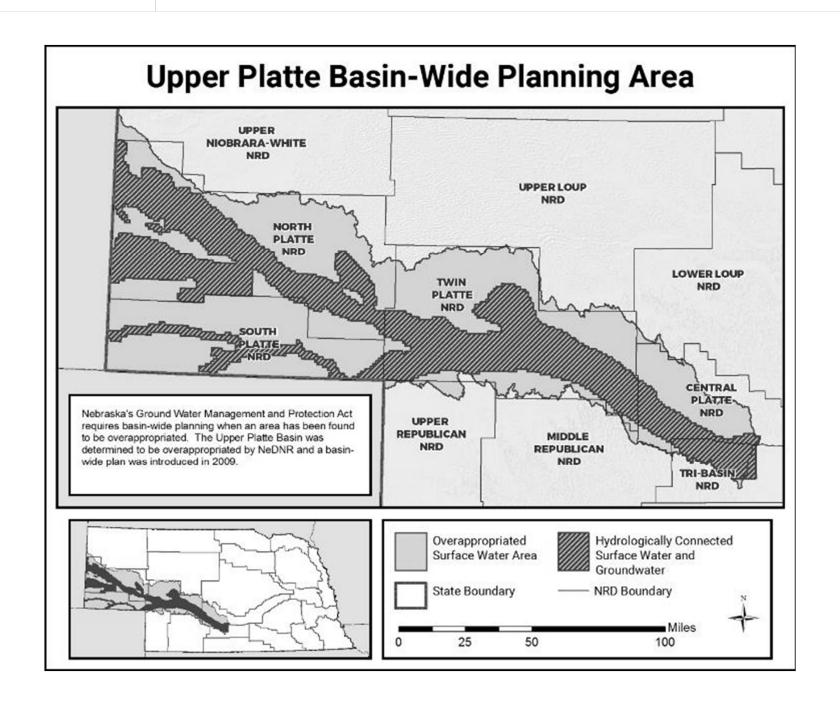

## Public Participation Plan

For development of the Second Increment Upper Platte River Basin-Wide Plan

AWRA 2019 Spring Specialty Conference March 23-27, 2019

Melissa Mosier, Nebraska Department of Natural Resources

Nancy Shank, University of Nebraska Public Policy Center

#### **Outline**

- ➤ Basin-wide and integrated management planning in Nebraska
- >1st increment Upper Platte River Plan
- >Public Participation Plan development
- ➤ Outcome of 2<sup>nd</sup> increment Upper Platte River Plan

# Basin-Wide & Integrated Management Planning





# Basin-Wide & Integrated Management Planning





### Plan Development Structure



# Plan Development Schedule



### Stakeholder Survey Results

- >Preliminary results are in
- >Final results will be posted:

https://upbwp.nebraska.gov/



## **THANK YOU**