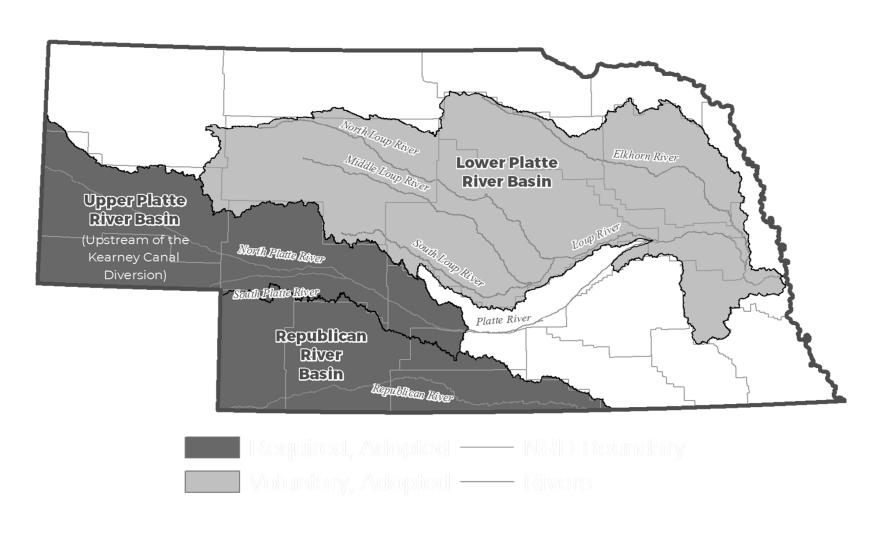

## Public Participation Plan

For development of the Second Increment Upper Platte River Basin-Wide Plan

AWRA 2019 Spring Specialty Conference March 23-27, 2019

Melissa Mosier, Nebraska Department of Natural Resources

Nancy Shank, University of Nebraska Public Policy Center

#### **Outline**

- ➤ Basin-wide and integrated management planning in Nebraska
- >1st increment Upper Platte River Plan
- >Public Participation Plan development
- ➤ Outcome of 2<sup>nd</sup> increment Upper Platte River Plan

# Basin-Wide & Integrated Management Planning





# Basin-Wide & Integrated Management Planning





### Plan Development Structure



# Plan Development Schedule



### Stakeholder Survey Results

- >Preliminary results are in
- >Final results will be posted:

https://upbwp.nebraska.gov/



## **THANK YOU**