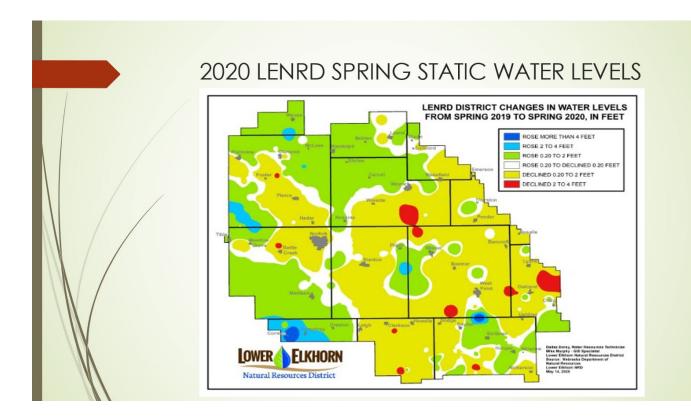

The map below uses spatial analyst to display the same data-set depicted in the map above, and highlights portions of the District that experienced year to year declines in groundwater supplies, which the District will continue to monitor and analyze with future data collection events.