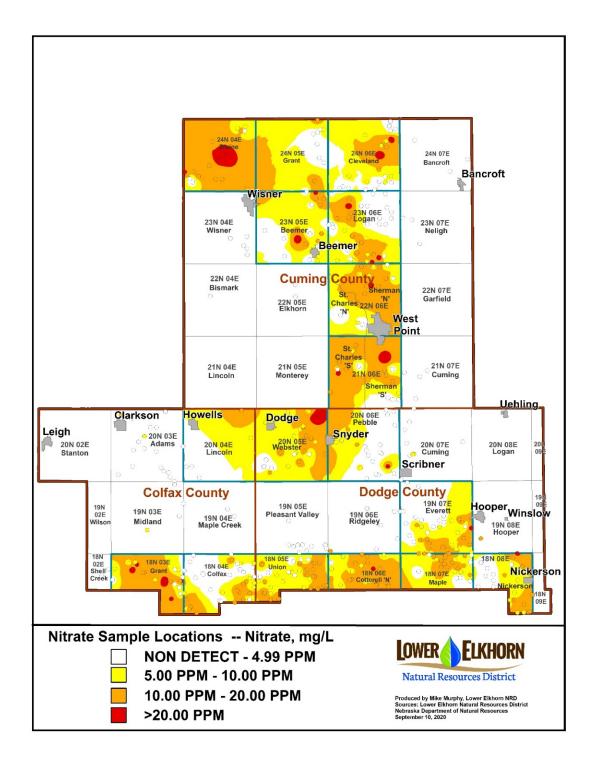

#### 13.0 NRD Regulations and Management Activities

There were no amendments to the Groundwater Management Area Rules and Regulations during 2020, however the District has proposed the delineation of a Phase 2 Area in portions of Cuming, Colfax, and Dodge Counties within the LENRD. Well sampling studies conducted during 2018, 2019, and 2020 have provided sufficient data to effectively evaluate groundwater nitrate concentrations in these areas. There are a sufficient number of wells within these proposed areas that contain the minimum threshold of nitrate concentration per location to warrant the delineation of a management area for the protection of groundwater quality.

A webinar was hosted via Zoom on December 17, 2020 to inform stakeholders of the proposed changes and an Open House and Public Hearing is planned for March of 2021 to receive public input on the amendments. Maps of the proposed management area, along with information regarding the nitrate concentrations are displayed below.