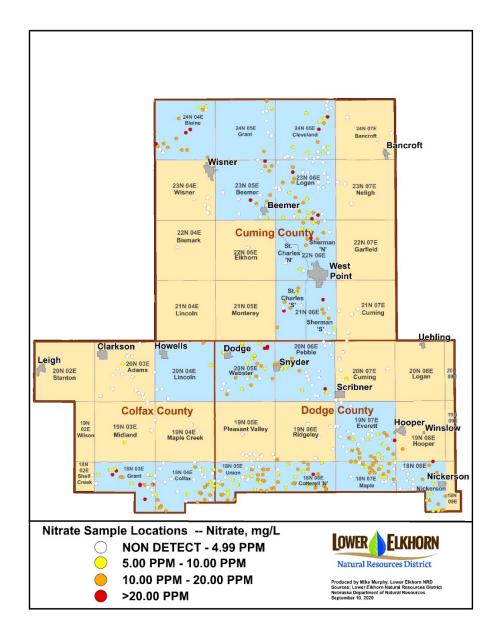

#### 13.0 NRD Regulations and Management Activities

There were no amendments to the Groundwater Management Area Rules and Regulations during 2020, however the District has proposed the delineation of a Phase 2 Area in portions of Cuming, Colfax, and Dodge Counties within the LENRD. Well sampling studies conducted during 2018, 2019, and 2020 have provided sufficient data to effectively evaluate groundwater nitrate concentrations in these areas. There are a sufficient number of wells within these proposed areas that contain the minimum threshold of nitrate concentration per location to warrant the delineation of a management area for the protection of groundwater quality.

A webinar was hosted via Zoom on December 17, 2020 to inform stakeholders of the proposed changes and an Open House and Public Hearing is planned for March of 2021 to receive public input on the amendments. Maps of the proposed management area, along with information regarding the nitrate concentrations are displayed below.