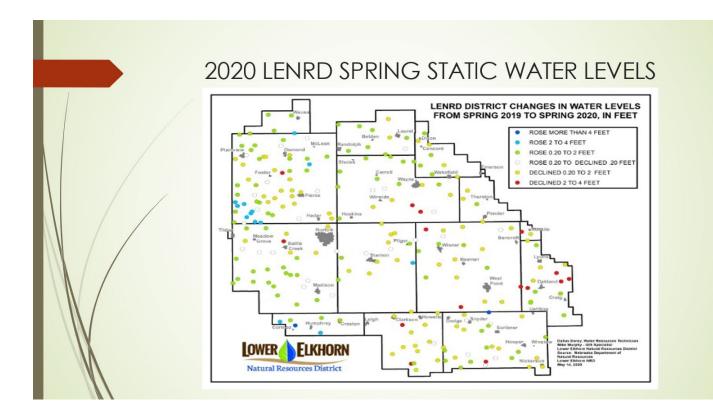

#### 11.0 Groundwater Elevation Observations

The District collects annual water-level observations from approximately 234 privately owned irrigation wells. Data collection typically occurs during March of each calendar year and the map above illustrates the changes in groundwater elevation data between the Spring of 2019 and the Spring of 2020.

As illustrated by the map above, the aquifer systems in the Lower Elkhorn NRD are geologically diverse, and subsequently the groundwater levels react differently by location. This phenomenon presents a situation where the year-to-year water level data will vary significantly at the local level. That being stated, groundwater levels have generally been very resilient in the Lower Elkhorn NRD and have (in the past) recovered from periods of deficit precipitation coupled with increased groundwater demand.