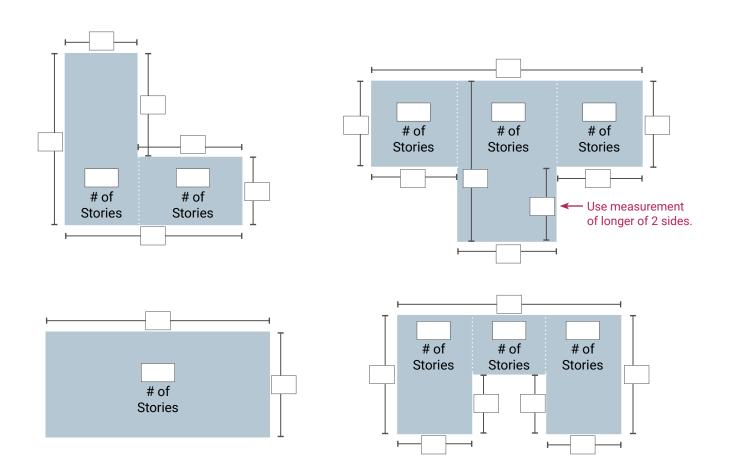

## SQ. FOOTAGE CALCULATOR

Worksheet adapted from "Non-Residential SDE Damage Inspection Worksheet" found in Appendix B, FEMA P-784, Substantial Damage Estimator User Manual and Field Workbook.