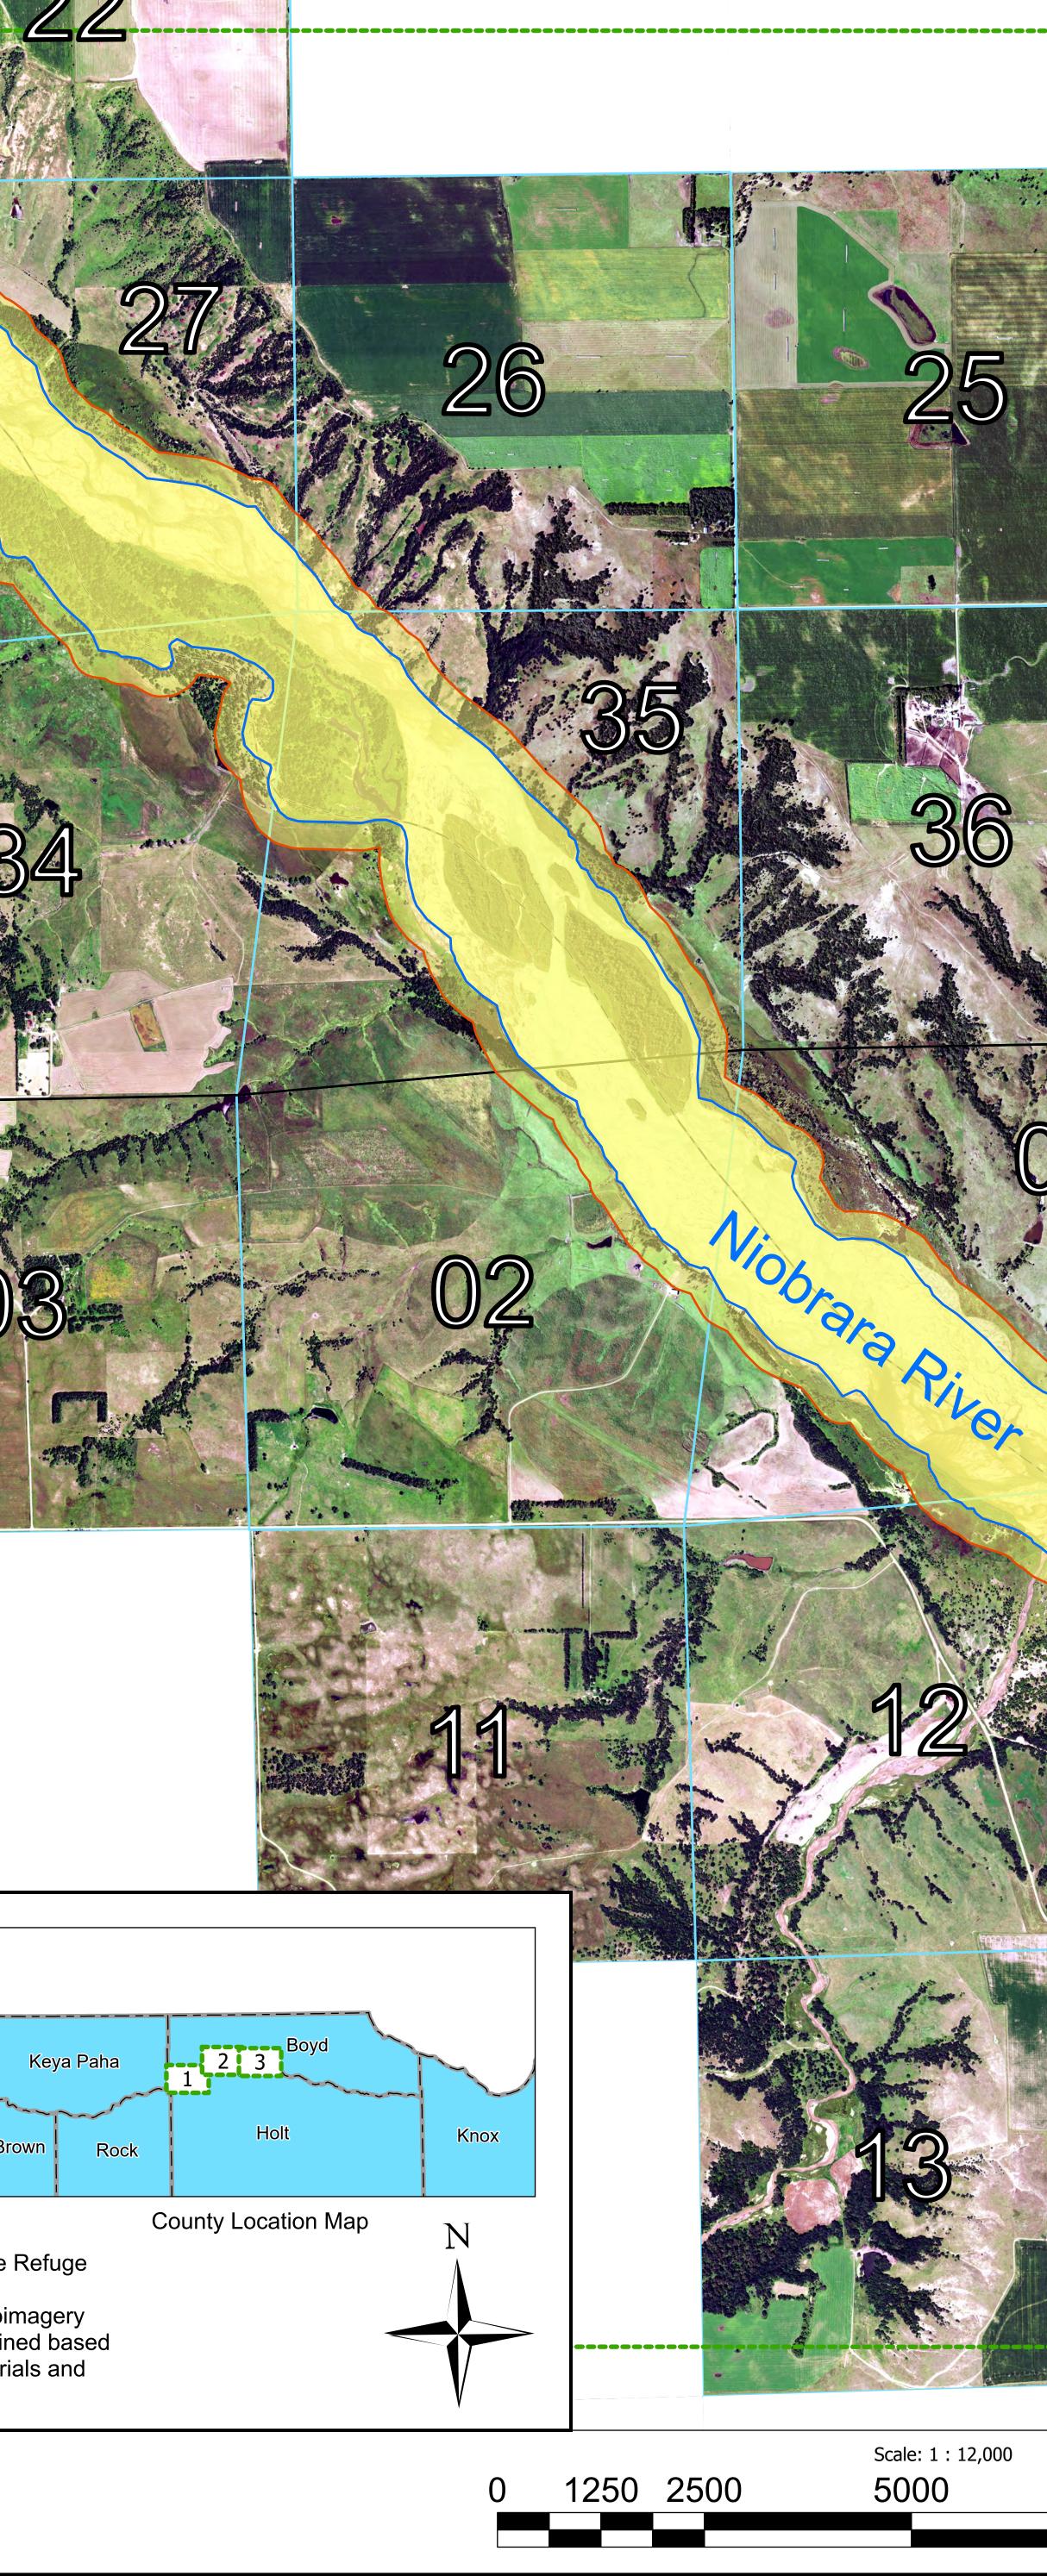

| Legend<br>Map Frame<br>CountyBoundary<br>Township<br>Section                                | Stream<br>Nebras                                                                                                                             | Bank<br>ka State Game Refuge                                                                                                                                     |
|---------------------------------------------------------------------------------------------|----------------------------------------------------------------------------------------------------------------------------------------------|------------------------------------------------------------------------------------------------------------------------------------------------------------------|
| DEPT. OF NATU<br>Compiled, edited,<br>Nebraska Departme<br>https://dnr.<br>Statute Maps Pub | ASKA<br>JRAL RESOURCES<br>and published by the<br>ent of Natural Resources<br>nebraska.gov<br>lish Date: 12/22/2004<br>olish Date: 9/29/2021 | Project:<br>Niobrara River State Game<br>Photo Base:<br>NRCS 2018 1 Meter Orthoi<br>Boundaries originally determin<br>off of 1999 Quadrangle Aer<br>Survey data. |

## Niobrara River Stat Sheet 3 of

| te      | Gam   | ne Re | efuge | 2 |  |
|---------|-------|-------|-------|---|--|
| F 3     |       |       |       |   |  |
| 4       | 38    |       |       |   |  |
| de 14 V | Bange |       |       |   |  |
|         |       |       |       |   |  |
|         |       |       |       |   |  |
|         |       |       |       |   |  |
|         |       |       |       |   |  |