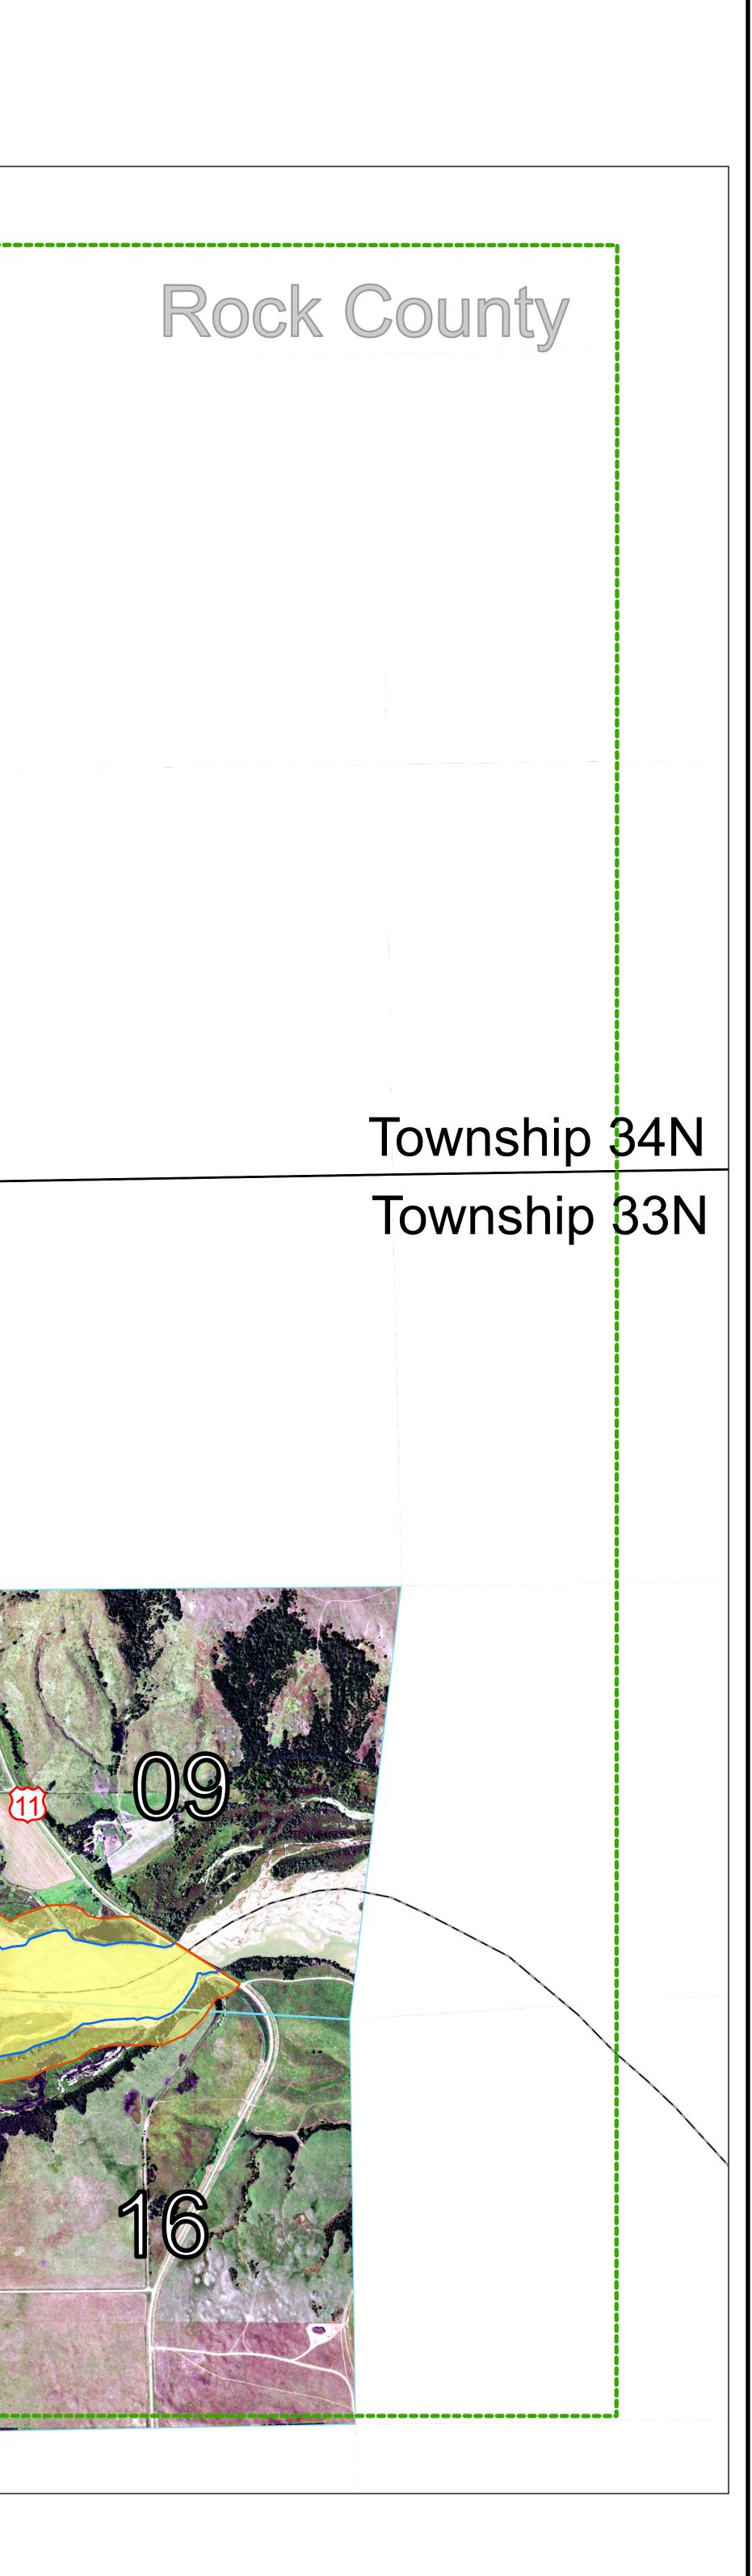

| Legend<br>Map Frame<br>CountyBoundary<br>Township<br>Section                                | Stream<br>Nebras                                                                                                                             | Bank<br>ka State Game Refuge                                                                                                                                     |
|---------------------------------------------------------------------------------------------|----------------------------------------------------------------------------------------------------------------------------------------------|------------------------------------------------------------------------------------------------------------------------------------------------------------------|
| DEPT. OF NATU<br>Compiled, edited,<br>Nebraska Departme<br>https://dnr.<br>Statute Maps Pub | ASKA<br>JRAL RESOURCES<br>and published by the<br>ent of Natural Resources<br>nebraska.gov<br>lish Date: 12/22/2004<br>olish Date: 9/29/2021 | Project:<br>Niobrara River State Game<br>Photo Base:<br>NRCS 2018 1 Meter Orthoi<br>Boundaries originally determin<br>off of 1999 Quadrangle Aer<br>Survey data. |

## Niobrara River Stat Sheet 3 of

| te      | Gam   | ne Re | efuge | 2 |  |
|---------|-------|-------|-------|---|--|
| F 3     |       |       |       |   |  |
| 4       | 38    |       |       |   |  |
| de 14 V | Bange |       |       |   |  |
|         |       |       |       |   |  |
|         |       |       |       |   |  |
|         |       |       |       |   |  |
|         |       |       |       |   |  |