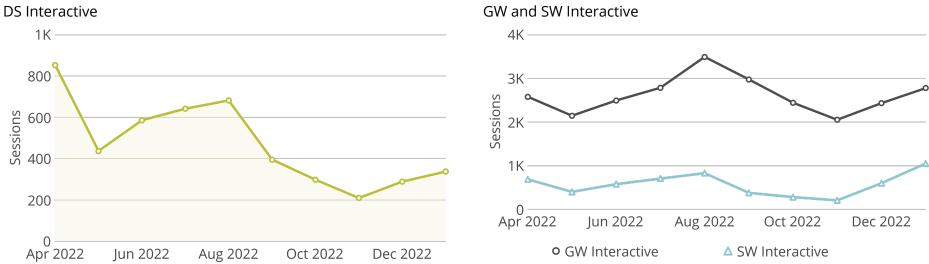

#### Floodplain Interactive DSS Landing Page Visits 6K -4K -3K 4K Sessions Sessions 2K 2K 1K 0 Apr 2022 0 Apr 2022 Jun 2022 Aug 2022 Oct 2022 Dec 2022 Jun 2022 Aug 2022 Oct 2022 Lower Platte Drought Visits Wells MapIt Visits 800 20K -600 15K Sessions Sessions 400 10K

### DS Interactive

Page 7 of 8