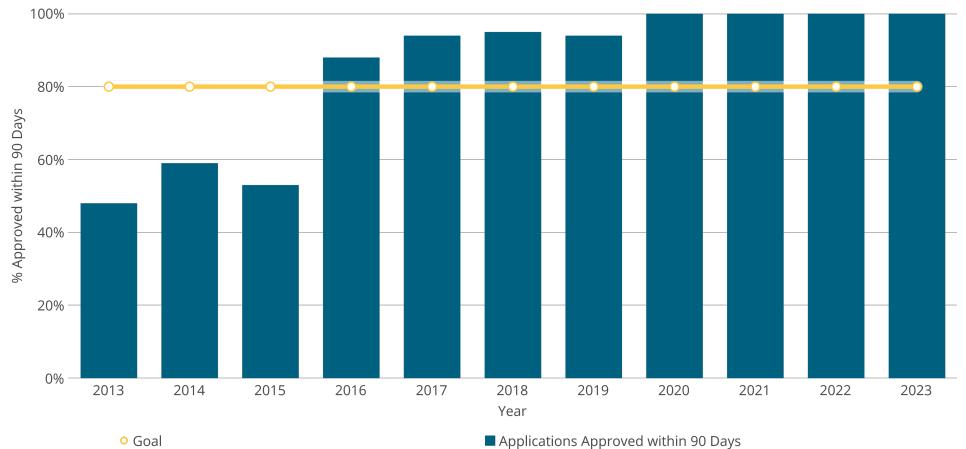

# Percent of Dam Inspections Completed By Year

No Dams have been inspected this year as the season starts in March.