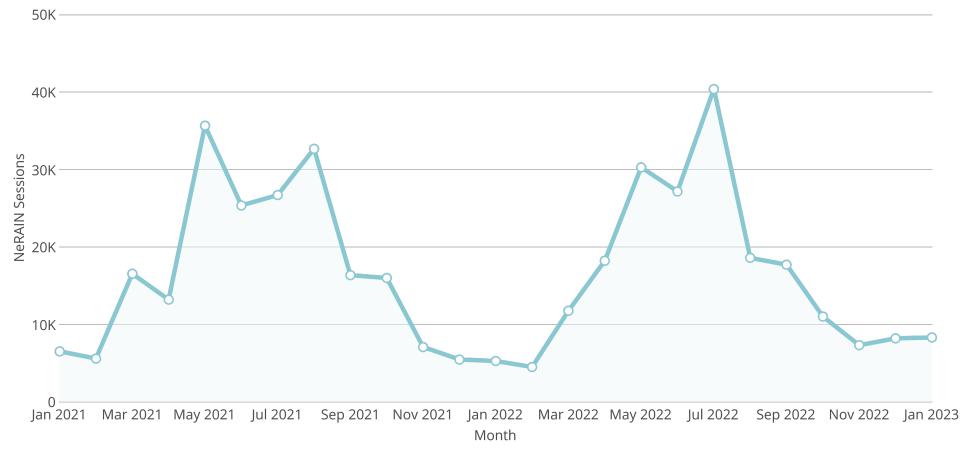

February 14, 2023

# **Natural Resources**

Owner Nebraska OpEx Dashboard User

Controls Period Begins is between January 1, 2021 and January 1, 2023 & Filters





# Percent of Dam Applications Approved Within 90 Days



Natural Resources

# Percent of Dam Inspections Completed By Year



No Dams have been inspected this year as the season starts in March.

## **NeRAIN Monthly Sessions**



200

0 Apr 2022

Jun 2022

Aug 2022

Oct 2022

#### Floodplain Interactive DSS Landing Page Visits 6K -4K -3K 4K Sessions Sessions 2K 2K 1K 0 Apr 2022 0 Apr 2022 Jun 2022 Aug 2022 Oct 2022 Dec 2022 Jun 2022 Aug 2022 Oct 2022 Lower Platte Drought Visits Wells MapIt Visits 800 20K -600 15K Sessions Sessions 400 10K

Dec 2022

5K

0 Apr 2022

Jun 2022

Aug 2022

Oct 2022

Dec 2022

Dec 2022





### DS Interactive

Page 7 of 8