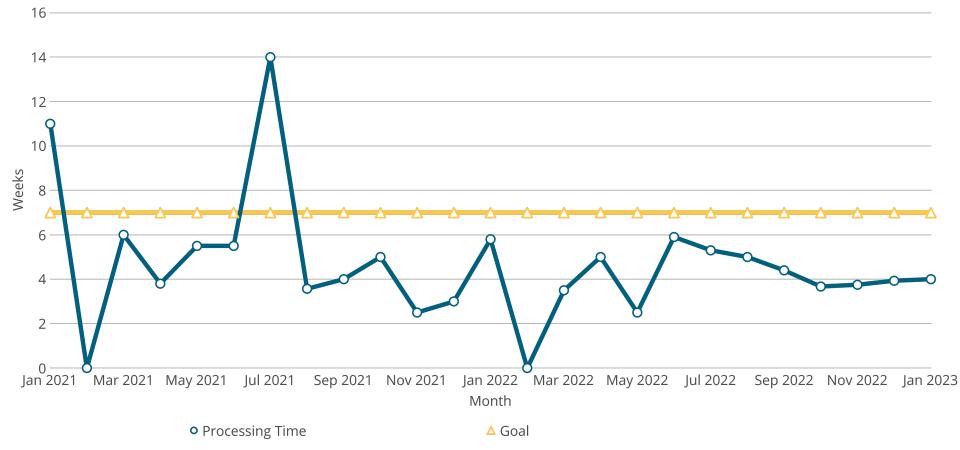

February 14, 2023

# **Natural Resources**

Owner Nebraska OpEx Dashboard User

Controls Period Begins is between January 1, 2021 and January 1, 2023 & Filters





# Percent of Dam Applications Approved Within 90 Days



Natural Resources

# Percent of Dam Inspections Completed By Year



No Dams have been inspected this year as the season starts in March.

## **NeRAIN Monthly Sessions**



200

0 Apr 2022

Jun 2022

Aug 2022

Oct 2022

#### Floodplain Interactive DSS Landing Page Visits 6K -4K -3K 4K Sessions Sessions 2K 2K 1K 0 Apr 2022 0 Apr 2022 Jun 2022 Aug 2022 Oct 2022 Dec 2022 Jun 2022 Aug 2022 Oct 2022 Lower Platte Drought Visits Wells MapIt Visits 800 20K -600 15K Sessions Sessions 400 10K

Dec 2022

5K

0 Apr 2022

Jun 2022

Aug 2022

Oct 2022

Dec 2022

Dec 2022





### DS Interactive

Page 7 of 8