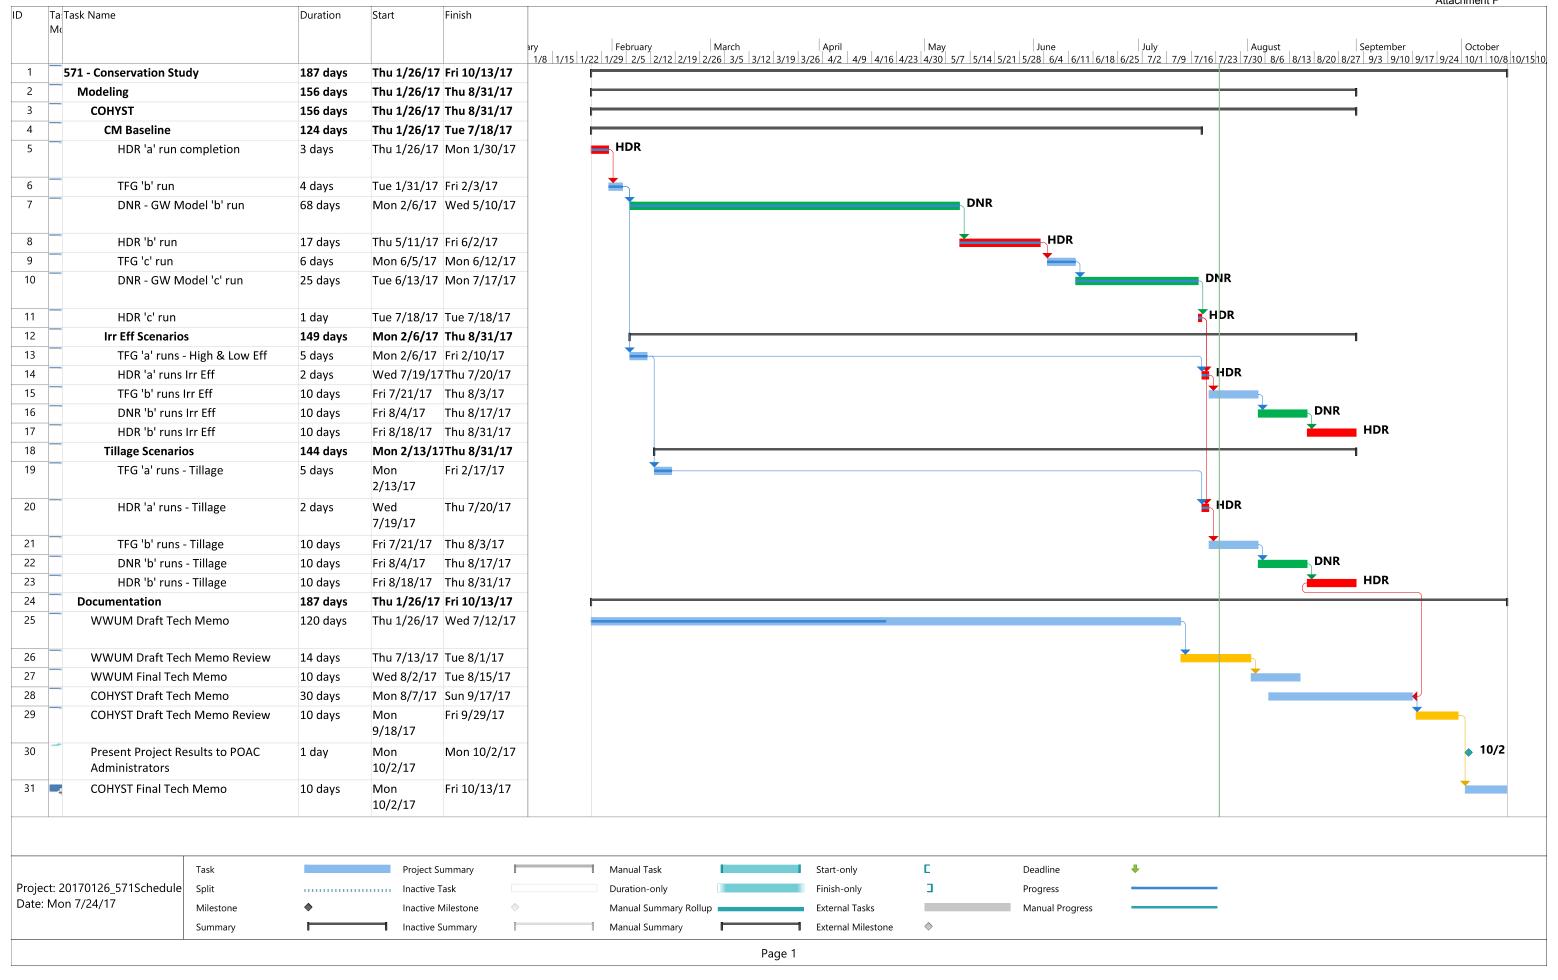

#### **B.** Studies:

#### i. Conservation Measures

a. Approval of the The Flatwater Group Invoice in the amount of \$4,092.78. (Attachment F)

<u>Motion:</u> To approve and pay the conservation measures invoice. **Berge** motioned to approve and Woodward seconded. Motion passed with all ayes.

ii. Difference Between Current and Fully Appropiated: No current invoices at this time

#### iii. 2<sup>nd</sup> Increment Planning Facilitation:

a. Approval of HDR Invoices (2) in the amounts of \$15,729.93 & \$6,469.70. (Attachments G & H)

<u>Motion:</u> To approve and pay the two facilitation invoices. **Berge motioned** to approve and Woodward seconded. Motion passed with all ayes.

#### iv. Robust Review:

a. Approval of Flatwater Group Invoices (2) in the amounts of \$8,445.00 & \$27,843.75. (Attachments I, J)

<u>Motion:</u> To approve and pay the Robust Review invoices. **Berge** motioned to approve and Woodward seconded. Motion passed with all ayes.