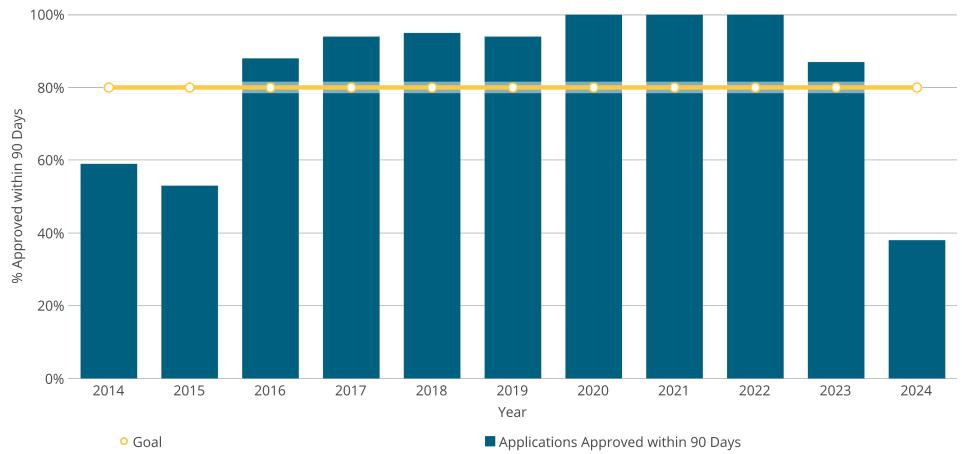

October 14, 2024

# **Natural Resources**

Owner Nebraska OpEx Dashboard User

Controls & Filters

Period Begins is between September 1, 2022 and September 1, 2024

# Average Processing Time for New Surface Water Applications



# Percent of Dam Applications Approved Within 90 Days



# Percent of Dam Inspections Completed By Year



# **NeRAIN Monthly Sessions**



The Department changed how we track sessions in October of 2023.

# Nebraska Realtime Flood Forecast (NeRFF) Monthly Sessions



### **Decision Support System Page Visits**

15K ———



# Lower Platte Drought Visits

400 -



## Floodplain Interactive



## Wells MapIt Visits



# Dam Saftey Interactive



## GW and SW Interactive