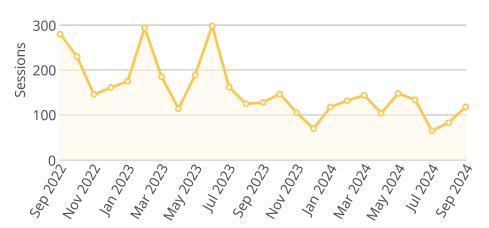

October 14, 2024

# **Natural Resources**

Owner Nebraska OpEx Dashboard User

Controls & Filters

Period Begins is between September 1, 2022 and September 1, 2024

# Average Processing Time for New Surface Water Applications



# Percent of Dam Applications Approved Within 90 Days



# Percent of Dam Inspections Completed By Year



# **NeRAIN Monthly Sessions**



The Department changed how we track sessions in October of 2023.

# Nebraska Realtime Flood Forecast (NeRFF) Monthly Sessions



### **Decision Support System Page Visits**

15K ———



# Lower Platte Drought Visits

400 -



## Floodplain Interactive



## Wells MapIt Visits



# Dam Saftey Interactive



## GW and SW Interactive