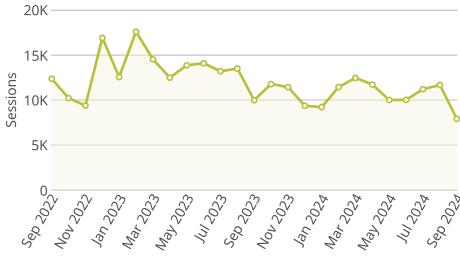

# **NeRAIN Monthly Sessions**

The Department changed how we track sessions in October of 2023.