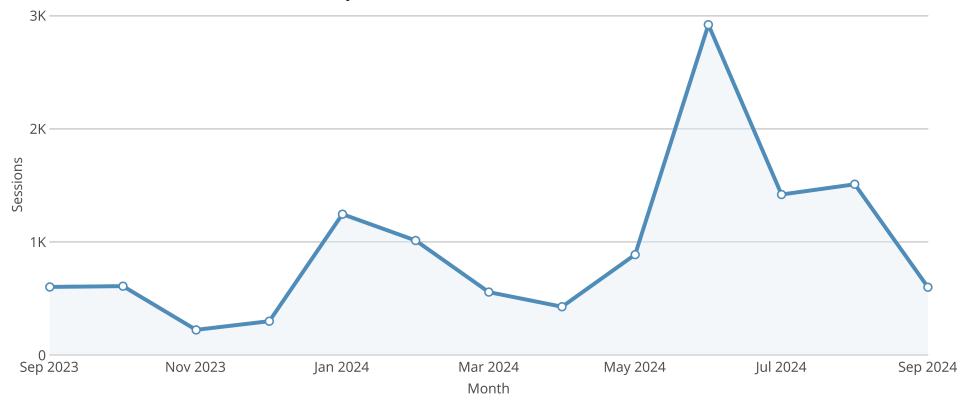

# **NeRAIN Monthly Sessions**

The Department changed how we track sessions in October of 2023.