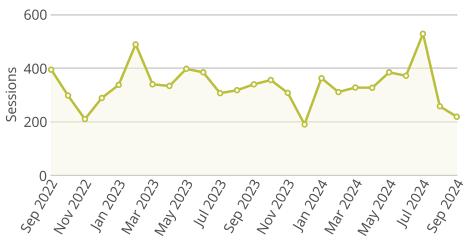

October 14, 2024

# **Natural Resources**

Owner Nebraska OpEx Dashboard User

Controls & Filters

Period Begins is between September 1, 2022 and September 1, 2024

# Average Processing Time for New Surface Water Applications



# Percent of Dam Applications Approved Within 90 Days



# Percent of Dam Inspections Completed By Year



# **NeRAIN Monthly Sessions**



The Department changed how we track sessions in October of 2023.

# Nebraska Realtime Flood Forecast (NeRFF) Monthly Sessions



### **Decision Support System Page Visits**

15K ———



# Lower Platte Drought Visits

400 -



## Floodplain Interactive



## Wells MapIt Visits



# Dam Saftey Interactive



## GW and SW Interactive