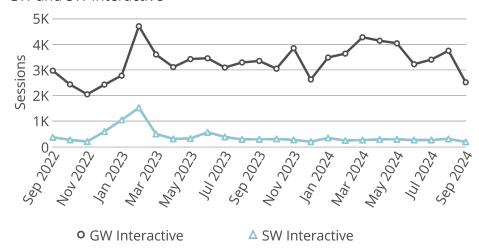

October 14, 2024

# **Natural Resources**

Owner Nebraska OpEx Dashboard User

Controls & Filters

Period Begins is between September 1, 2022 and September 1, 2024

# Average Processing Time for New Surface Water Applications



# Percent of Dam Applications Approved Within 90 Days



# Percent of Dam Inspections Completed By Year



# **NeRAIN Monthly Sessions**



The Department changed how we track sessions in October of 2023.

# Nebraska Realtime Flood Forecast (NeRFF) Monthly Sessions



### **Decision Support System Page Visits**

15K ———



# Lower Platte Drought Visits

400 -



## Floodplain Interactive



## Wells MapIt Visits



# Dam Saftey Interactive



## GW and SW Interactive