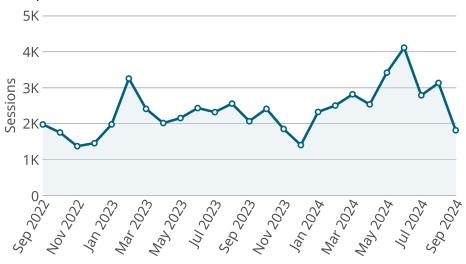

October 14, 2024

# **Natural Resources**

Owner Nebraska OpEx Dashboard User

Controls & Filters

Period Begins is between September 1, 2022 and September 1, 2024

# Average Processing Time for New Surface Water Applications



# Percent of Dam Applications Approved Within 90 Days



# Percent of Dam Inspections Completed By Year



# **NeRAIN Monthly Sessions**



The Department changed how we track sessions in October of 2023.

# Nebraska Realtime Flood Forecast (NeRFF) Monthly Sessions



### **Decision Support System Page Visits**

15K ———



# Lower Platte Drought Visits

400 -



## Floodplain Interactive



## Wells MapIt Visits



# Dam Saftey Interactive



## GW and SW Interactive