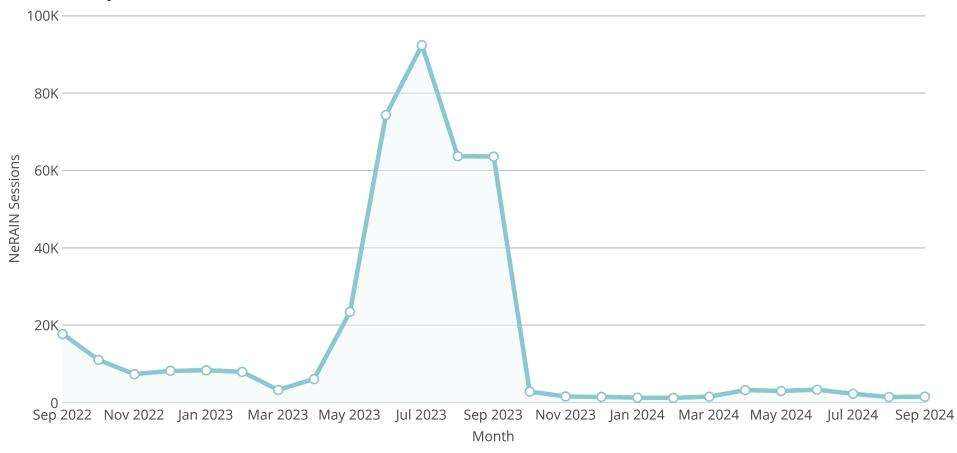

# **NeRAIN Monthly Sessions**

The Department changed how we track sessions in October of 2023.