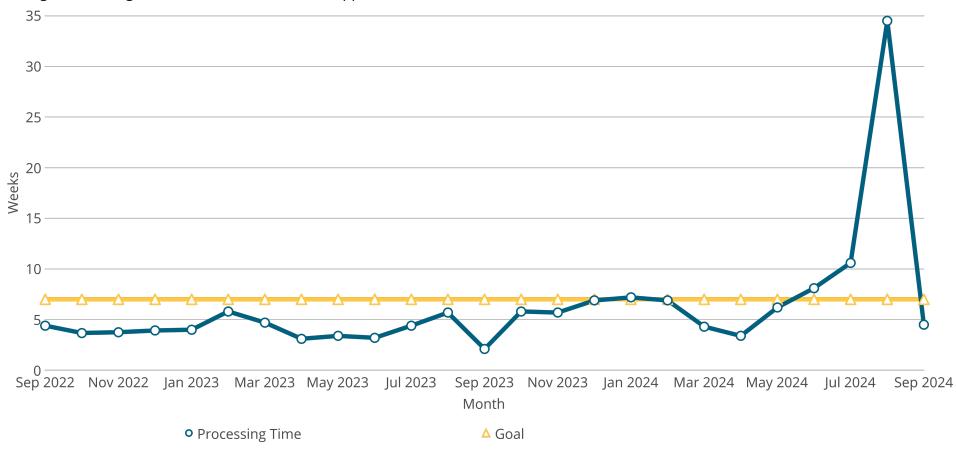

October 14, 2024

# **Natural Resources**

Owner Nebraska OpEx Dashboard User

Controls & Filters

Period Begins is between September 1, 2022 and September 1, 2024

# Average Processing Time for New Surface Water Applications



# Percent of Dam Applications Approved Within 90 Days



# Percent of Dam Inspections Completed By Year



# **NeRAIN Monthly Sessions**



The Department changed how we track sessions in October of 2023.

# Nebraska Realtime Flood Forecast (NeRFF) Monthly Sessions



### **Decision Support System Page Visits**

15K ———



# Lower Platte Drought Visits

400 -



## Floodplain Interactive



## Wells MapIt Visits



# Dam Saftey Interactive



## GW and SW Interactive