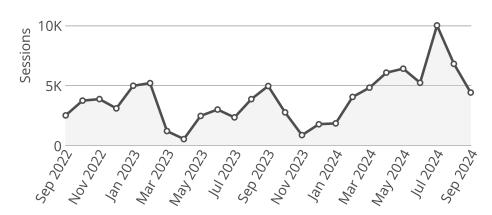

October 14, 2024

# **Natural Resources**

Owner Nebraska OpEx Dashboard User

Controls & Filters

Period Begins is between September 1, 2022 and September 1, 2024

# Average Processing Time for New Surface Water Applications



# Percent of Dam Applications Approved Within 90 Days



# Percent of Dam Inspections Completed By Year



# **NeRAIN Monthly Sessions**



The Department changed how we track sessions in October of 2023.

# Nebraska Realtime Flood Forecast (NeRFF) Monthly Sessions



### **Decision Support System Page Visits**

15K ———



# Lower Platte Drought Visits

400 -



## Floodplain Interactive



## Wells MapIt Visits



# Dam Saftey Interactive



## GW and SW Interactive