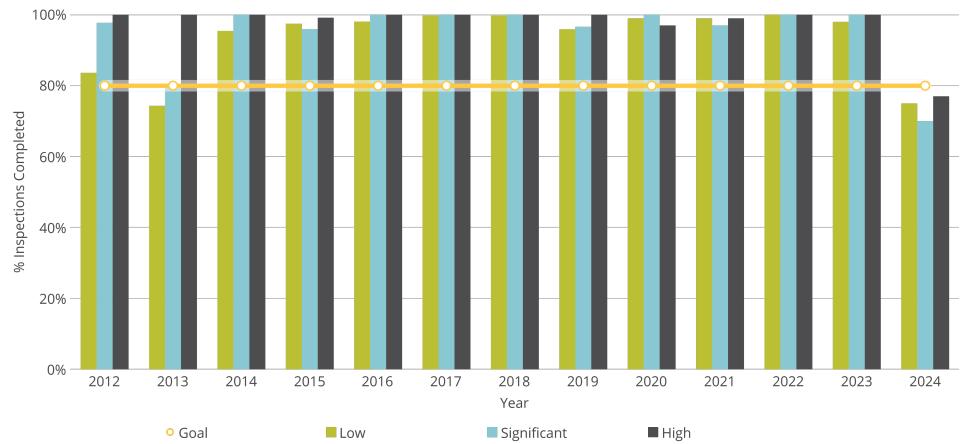

October 14, 2024

# **Natural Resources**

Owner Nebraska OpEx Dashboard User

Controls & Filters

Period Begins is between September 1, 2022 and September 1, 2024

# Average Processing Time for New Surface Water Applications



# Percent of Dam Applications Approved Within 90 Days



# Percent of Dam Inspections Completed By Year



# **NeRAIN Monthly Sessions**



The Department changed how we track sessions in October of 2023.

# Nebraska Realtime Flood Forecast (NeRFF) Monthly Sessions



### **Decision Support System Page Visits**

15K ———



# Lower Platte Drought Visits

400 -



## Floodplain Interactive



## Wells MapIt Visits



# Dam Saftey Interactive



## GW and SW Interactive