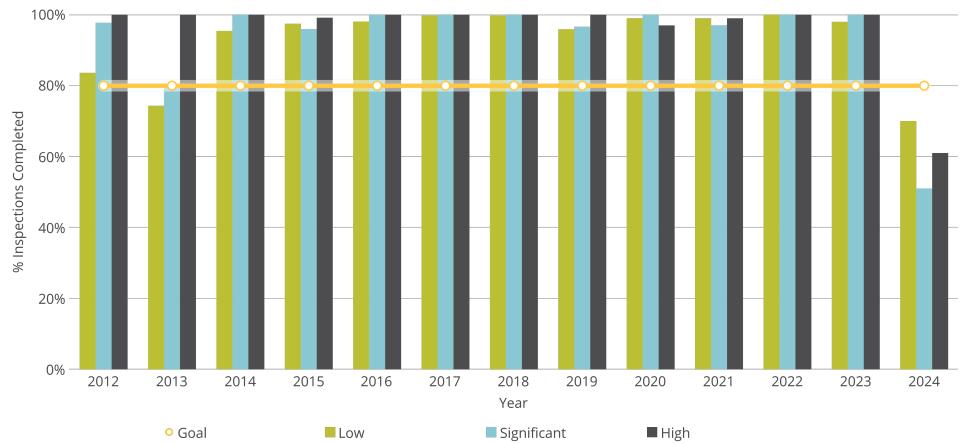

September 13, 2024

# **Natural Resources**

Owner Nebraska OpEx Dashboard User

Controls & Filters

Period Begins is between August 1, 2022 and August 1, 2024

# Average Processing Time for New Surface Water Applications



# Percent of Dam Applications Approved Within 90 Days



# Percent of Dam Inspections Completed By Year



# **NeRAIN Monthly Sessions**



The Department changed how we track sessions in October of 2023.

# Nebraska Realtime Flood Forecast (NeRFF) Monthly Sessions



## **Decision Support System Page Visits**



## Lower Platte Drought Visits



# Floodplain Interactive



## Wells MapIt Visits



# Dam Saftey Interactive



# GW and SW Interactive