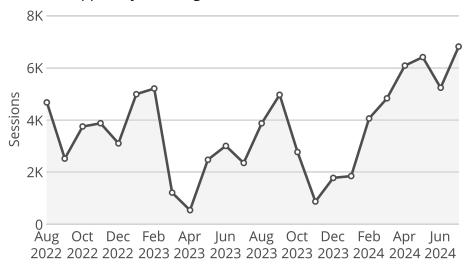

September 13, 2024

# **Natural Resources**

Owner Nebraska OpEx Dashboard User

Controls & Filters

Period Begins is between August 1, 2022 and August 1, 2024

# Average Processing Time for New Surface Water Applications



# Percent of Dam Applications Approved Within 90 Days



# Percent of Dam Inspections Completed By Year



# **NeRAIN Monthly Sessions**



The Department changed how we track sessions in October of 2023.

# Nebraska Realtime Flood Forecast (NeRFF) Monthly Sessions



## **Decision Support System Page Visits**



## Lower Platte Drought Visits



# Floodplain Interactive



## Wells MapIt Visits



# Dam Saftey Interactive



# GW and SW Interactive