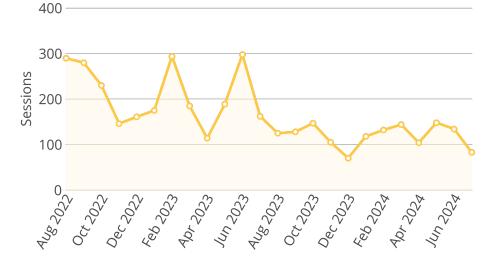

September 13, 2024

# **Natural Resources**

Owner Nebraska OpEx Dashboard User

Controls & Filters

Period Begins is between August 1, 2022 and August 1, 2024

# Average Processing Time for New Surface Water Applications



# Percent of Dam Applications Approved Within 90 Days



# Percent of Dam Inspections Completed By Year



# **NeRAIN Monthly Sessions**



The Department changed how we track sessions in October of 2023.

# Nebraska Realtime Flood Forecast (NeRFF) Monthly Sessions



## **Decision Support System Page Visits**



## Lower Platte Drought Visits



# Floodplain Interactive



## Wells MapIt Visits



# Dam Saftey Interactive



# GW and SW Interactive