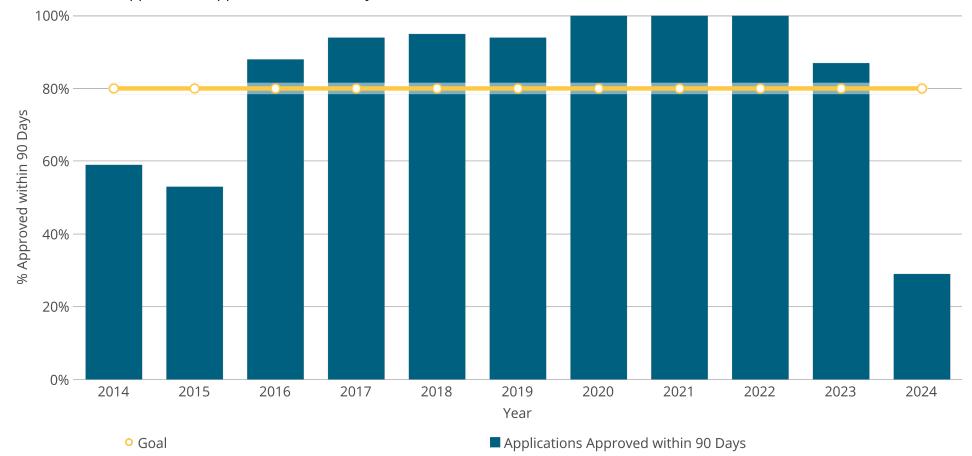

September 13, 2024

# **Natural Resources**

Owner Nebraska OpEx Dashboard User

Controls & Filters

Period Begins is between August 1, 2022 and August 1, 2024

# Average Processing Time for New Surface Water Applications



# Percent of Dam Applications Approved Within 90 Days



# Percent of Dam Inspections Completed By Year



# **NeRAIN Monthly Sessions**



The Department changed how we track sessions in October of 2023.

# Nebraska Realtime Flood Forecast (NeRFF) Monthly Sessions



## **Decision Support System Page Visits**



## Lower Platte Drought Visits



# Floodplain Interactive



## Wells MapIt Visits



# Dam Saftey Interactive



# GW and SW Interactive