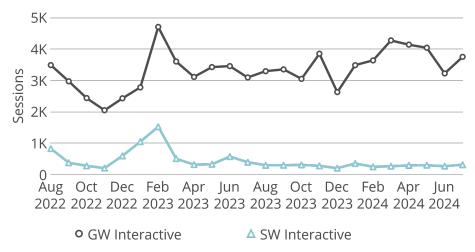

September 13, 2024

# **Natural Resources**

Owner Nebraska OpEx Dashboard User

Controls & Filters

Period Begins is between August 1, 2022 and August 1, 2024

# Average Processing Time for New Surface Water Applications



# Percent of Dam Applications Approved Within 90 Days



# Percent of Dam Inspections Completed By Year



# **NeRAIN Monthly Sessions**



The Department changed how we track sessions in October of 2023.

# Nebraska Realtime Flood Forecast (NeRFF) Monthly Sessions



## **Decision Support System Page Visits**



## Lower Platte Drought Visits



# Floodplain Interactive



## Wells MapIt Visits



# Dam Saftey Interactive



# GW and SW Interactive