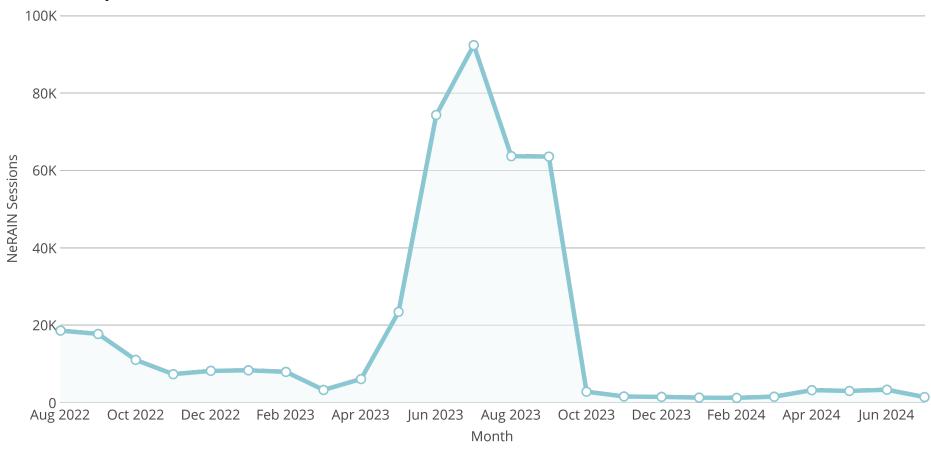

# **NeRAIN Monthly Sessions**

The Department changed how we track sessions in October of 2023.