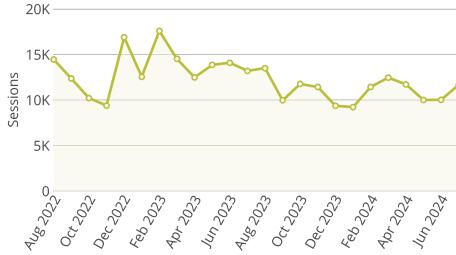

# **NeRAIN Monthly Sessions**

The Department changed how we track sessions in October of 2023.