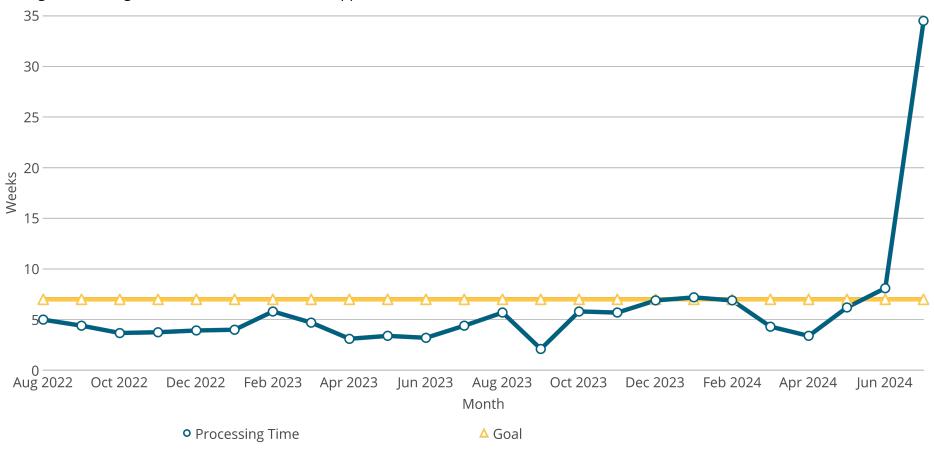

September 13, 2024

# **Natural Resources**

Owner Nebraska OpEx Dashboard User

Controls & Filters

Period Begins is between August 1, 2022 and August 1, 2024

# Average Processing Time for New Surface Water Applications



# Percent of Dam Applications Approved Within 90 Days



# Percent of Dam Inspections Completed By Year



# **NeRAIN Monthly Sessions**



The Department changed how we track sessions in October of 2023.

# Nebraska Realtime Flood Forecast (NeRFF) Monthly Sessions



## **Decision Support System Page Visits**



## Lower Platte Drought Visits



# Floodplain Interactive



## Wells MapIt Visits



# Dam Saftey Interactive



# GW and SW Interactive