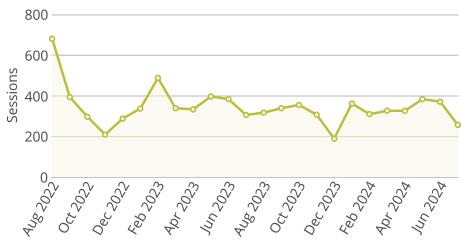

September 13, 2024

# **Natural Resources**

Owner Nebraska OpEx Dashboard User

Controls & Filters

Period Begins is between August 1, 2022 and August 1, 2024

# Average Processing Time for New Surface Water Applications



# Percent of Dam Applications Approved Within 90 Days



# Percent of Dam Inspections Completed By Year



# **NeRAIN Monthly Sessions**



The Department changed how we track sessions in October of 2023.

# Nebraska Realtime Flood Forecast (NeRFF) Monthly Sessions



## **Decision Support System Page Visits**



## Lower Platte Drought Visits



# Floodplain Interactive



## Wells MapIt Visits



# Dam Saftey Interactive



# GW and SW Interactive