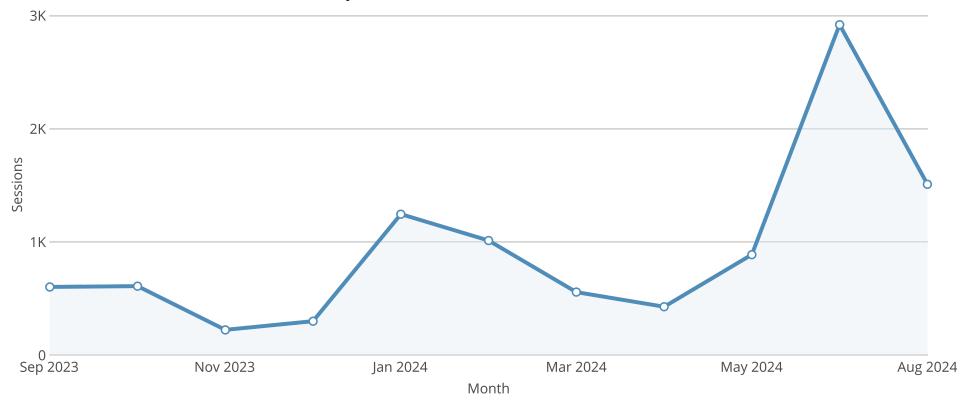

# **NeRAIN Monthly Sessions**

The Department changed how we track sessions in October of 2023.