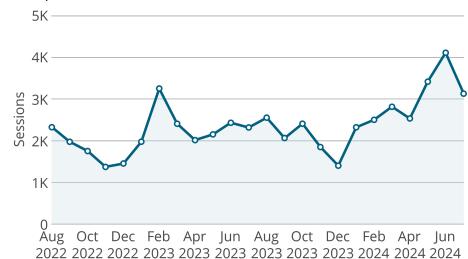

September 13, 2024

# **Natural Resources**

Owner Nebraska OpEx Dashboard User

Controls & Filters

Period Begins is between August 1, 2022 and August 1, 2024

# Average Processing Time for New Surface Water Applications



# Percent of Dam Applications Approved Within 90 Days



# Percent of Dam Inspections Completed By Year



# **NeRAIN Monthly Sessions**



The Department changed how we track sessions in October of 2023.

# Nebraska Realtime Flood Forecast (NeRFF) Monthly Sessions



## **Decision Support System Page Visits**



## Lower Platte Drought Visits



# Floodplain Interactive



## Wells MapIt Visits



# Dam Saftey Interactive



# GW and SW Interactive