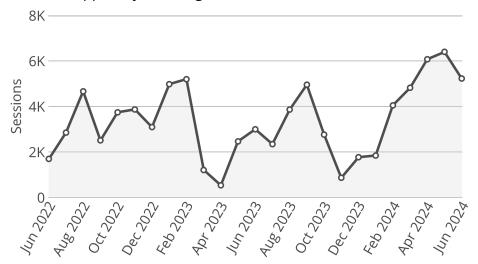

August 5, 2024

# **Natural Resources**

Owner Nebraska OpEx Dashboard User

Controls & Filters

Period Begins is between June 1, 2022 and June 1, 2024

## Average Processing Time for New Surface Water Applications







• Processing Time

△ Goal

# Percent of Dam Applications Approved Within 90 Days



# Percent of Dam Inspections Completed By Year



## **NeRAIN Monthly Sessions**



The Department changed how we track sessions in October of 2023.

# Nebraska Realtime Flood Forecast (NeRFF) Monthly Sessions



## **Decision Support System Page Visits**



# Lower Platte Drought Visits

400



## Floodplain Interactive



## Wells MapIt Visits



## Dam Saftey Interactive



## GW and SW Interactive