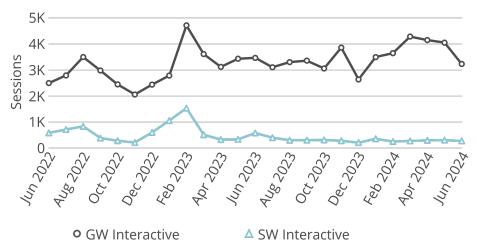

August 5, 2024

# **Natural Resources**

Owner Nebraska OpEx Dashboard User

Controls & Filters

Period Begins is between June 1, 2022 and June 1, 2024

## Average Processing Time for New Surface Water Applications







• Processing Time

△ Goal

# Percent of Dam Applications Approved Within 90 Days



# Percent of Dam Inspections Completed By Year



## **NeRAIN Monthly Sessions**



The Department changed how we track sessions in October of 2023.

# Nebraska Realtime Flood Forecast (NeRFF) Monthly Sessions



## **Decision Support System Page Visits**



# Lower Platte Drought Visits

400



## Floodplain Interactive



## Wells MapIt Visits



## Dam Saftey Interactive



## GW and SW Interactive