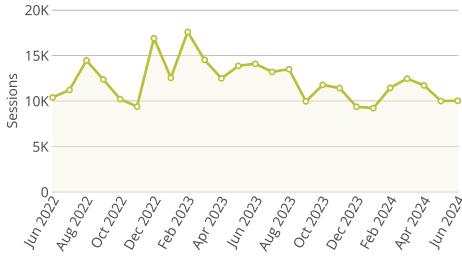

August 5, 2024

# **Natural Resources**

Owner Nebraska OpEx Dashboard User

Controls & Filters

Period Begins is between June 1, 2022 and June 1, 2024

## Average Processing Time for New Surface Water Applications







• Processing Time

△ Goal

# Percent of Dam Applications Approved Within 90 Days



# Percent of Dam Inspections Completed By Year



## **NeRAIN Monthly Sessions**



The Department changed how we track sessions in October of 2023.

# Nebraska Realtime Flood Forecast (NeRFF) Monthly Sessions



## **Decision Support System Page Visits**



# Lower Platte Drought Visits

400



## Floodplain Interactive



## Wells MapIt Visits



## Dam Saftey Interactive



## GW and SW Interactive