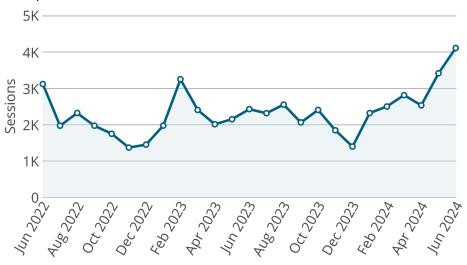

## **NeRAIN Monthly Sessions**

The Department changed how we track sessions in October of 2023.