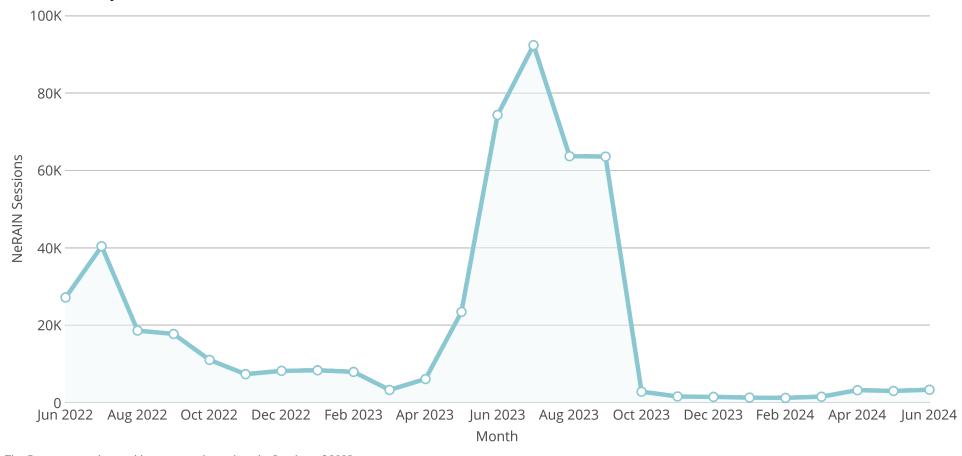

## **NeRAIN Monthly Sessions**

The Department changed how we track sessions in October of 2023.