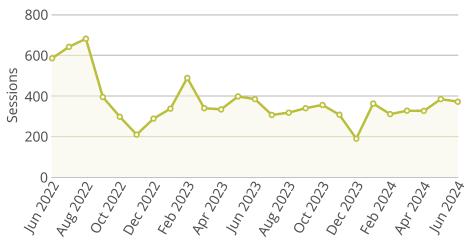

August 5, 2024

# **Natural Resources**

Owner Nebraska OpEx Dashboard User

Controls & Filters

Period Begins is between June 1, 2022 and June 1, 2024

## Average Processing Time for New Surface Water Applications







• Processing Time

△ Goal

# Percent of Dam Applications Approved Within 90 Days



# Percent of Dam Inspections Completed By Year



## **NeRAIN Monthly Sessions**



The Department changed how we track sessions in October of 2023.

# Nebraska Realtime Flood Forecast (NeRFF) Monthly Sessions



## **Decision Support System Page Visits**



# Lower Platte Drought Visits

400



## Floodplain Interactive



## Wells MapIt Visits



## Dam Saftey Interactive



## GW and SW Interactive