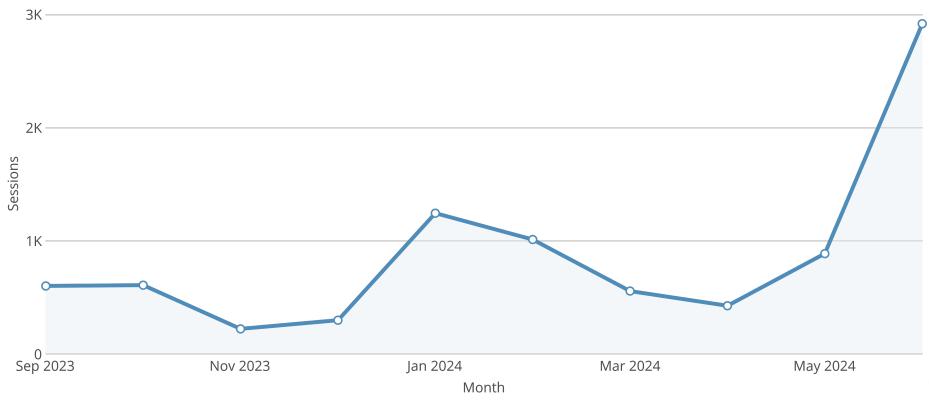

August 5, 2024

# **Natural Resources**

Owner Nebraska OpEx Dashboard User

Controls & Filters

Period Begins is between June 1, 2022 and June 1, 2024

## Average Processing Time for New Surface Water Applications







• Processing Time

△ Goal

# Percent of Dam Applications Approved Within 90 Days



# Percent of Dam Inspections Completed By Year



## **NeRAIN Monthly Sessions**



The Department changed how we track sessions in October of 2023.

# Nebraska Realtime Flood Forecast (NeRFF) Monthly Sessions



## **Decision Support System Page Visits**



# Lower Platte Drought Visits

400



## Floodplain Interactive



## Wells MapIt Visits



## Dam Saftey Interactive



## GW and SW Interactive