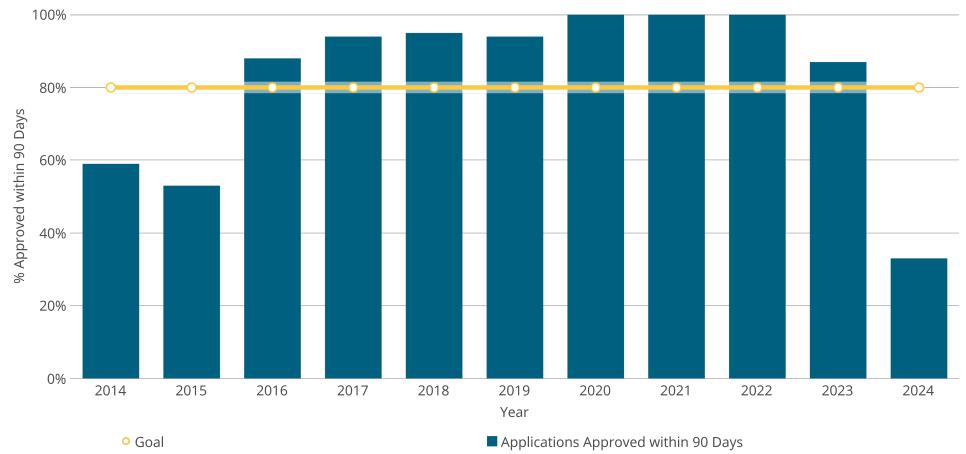

August 5, 2024

# **Natural Resources**

Owner Nebraska OpEx Dashboard User

Controls & Filters

Period Begins is between June 1, 2022 and June 1, 2024

## Average Processing Time for New Surface Water Applications







• Processing Time

△ Goal

# Percent of Dam Applications Approved Within 90 Days



# Percent of Dam Inspections Completed By Year



## **NeRAIN Monthly Sessions**



The Department changed how we track sessions in October of 2023.

# Nebraska Realtime Flood Forecast (NeRFF) Monthly Sessions



## **Decision Support System Page Visits**



# Lower Platte Drought Visits

400



## Floodplain Interactive



## Wells MapIt Visits



## Dam Saftey Interactive



## GW and SW Interactive