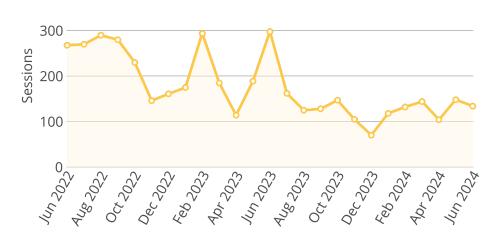

August 5, 2024

# **Natural Resources**

Owner Nebraska OpEx Dashboard User

Controls & Filters

Period Begins is between June 1, 2022 and June 1, 2024

## Average Processing Time for New Surface Water Applications







• Processing Time

△ Goal

# Percent of Dam Applications Approved Within 90 Days



# Percent of Dam Inspections Completed By Year



## **NeRAIN Monthly Sessions**



The Department changed how we track sessions in October of 2023.

# Nebraska Realtime Flood Forecast (NeRFF) Monthly Sessions



## **Decision Support System Page Visits**



# Lower Platte Drought Visits

400



## Floodplain Interactive



## Wells MapIt Visits



## Dam Saftey Interactive



## GW and SW Interactive