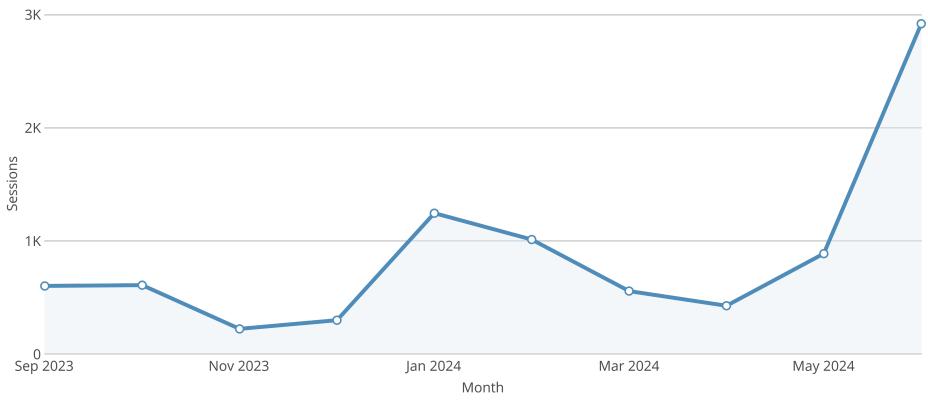

Owner Nebraska OpEx Dashboard User

Controls & Filters

Period Begins is between June 1, 2022 and June 1, 2024

## Average Processing Time for New Surface Water Applications







• Processing Time

△ Goal

# Percent of Dam Applications Approved Within 90 Days



Dam inspections start in March.

# Percent of Dam Inspections Completed By Year



## **NeRAIN Monthly Sessions**



The Department changed how we track sessions in October of 2023.

# Nebraska Realtime Flood Forecast (NeRFF) Monthly Sessions



#### **Decision Support System Page Visits**



## **Lower Platte Drought Visits**

400



#### Floodplain Interactive



#### Wells MapIt Visits



# Dam Saftey Interactive



#### GW and SW Interactive