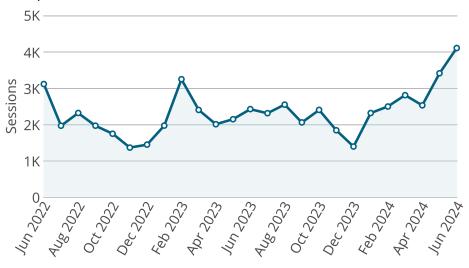

Owner Nebraska OpEx Dashboard User

Controls & Filters

Period Begins is between June 1, 2022 and June 1, 2024

## Average Processing Time for New Surface Water Applications







• Processing Time

△ Goal

# Percent of Dam Applications Approved Within 90 Days



Dam inspections start in March.

# Percent of Dam Inspections Completed By Year



## **NeRAIN Monthly Sessions**



The Department changed how we track sessions in October of 2023.

# Nebraska Realtime Flood Forecast (NeRFF) Monthly Sessions



#### **Decision Support System Page Visits**



## **Lower Platte Drought Visits**

400



#### Floodplain Interactive



#### Wells MapIt Visits



# Dam Saftey Interactive



#### GW and SW Interactive