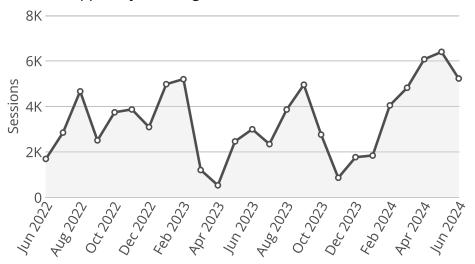

Owner Nebraska OpEx Dashboard User

Controls & Filters

Period Begins is between June 1, 2022 and June 1, 2024

## Average Processing Time for New Surface Water Applications







• Processing Time

△ Goal

# Percent of Dam Applications Approved Within 90 Days



Dam inspections start in March.

# Percent of Dam Inspections Completed By Year



## **NeRAIN Monthly Sessions**



The Department changed how we track sessions in October of 2023.

# Nebraska Realtime Flood Forecast (NeRFF) Monthly Sessions



#### **Decision Support System Page Visits**



## **Lower Platte Drought Visits**

400



#### Floodplain Interactive



#### Wells MapIt Visits



# Dam Saftey Interactive



#### GW and SW Interactive