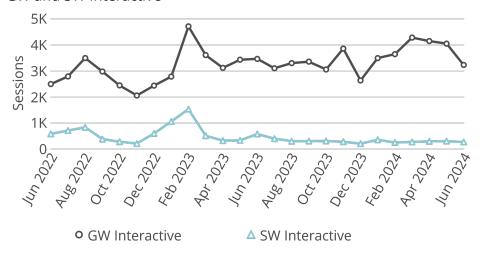

Owner Nebraska OpEx Dashboard User

Controls & Filters

Period Begins is between June 1, 2022 and June 1, 2024

## Average Processing Time for New Surface Water Applications







• Processing Time

△ Goal

# Percent of Dam Applications Approved Within 90 Days



Dam inspections start in March.

# Percent of Dam Inspections Completed By Year



## **NeRAIN Monthly Sessions**



The Department changed how we track sessions in October of 2023.

# Nebraska Realtime Flood Forecast (NeRFF) Monthly Sessions



#### **Decision Support System Page Visits**



## **Lower Platte Drought Visits**

400



#### Floodplain Interactive



#### Wells MapIt Visits



# Dam Saftey Interactive



#### GW and SW Interactive