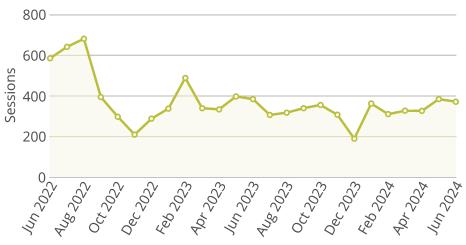

Owner Nebraska OpEx Dashboard User

Controls & Filters

Period Begins is between June 1, 2022 and June 1, 2024

## Average Processing Time for New Surface Water Applications







• Processing Time

△ Goal

# Percent of Dam Applications Approved Within 90 Days



Dam inspections start in March.

# Percent of Dam Inspections Completed By Year



## **NeRAIN Monthly Sessions**



The Department changed how we track sessions in October of 2023.

# Nebraska Realtime Flood Forecast (NeRFF) Monthly Sessions



#### **Decision Support System Page Visits**



## **Lower Platte Drought Visits**

400



#### Floodplain Interactive



#### Wells MapIt Visits



# Dam Saftey Interactive



#### GW and SW Interactive