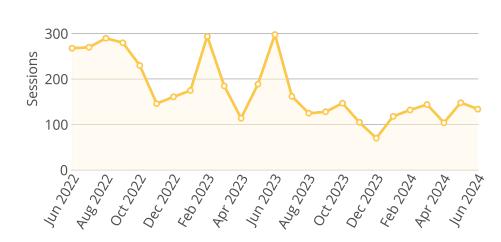

Owner Nebraska OpEx Dashboard User

Controls & Filters

Period Begins is between June 1, 2022 and June 1, 2024

## Average Processing Time for New Surface Water Applications







• Processing Time

△ Goal

# Percent of Dam Applications Approved Within 90 Days



Dam inspections start in March.

# Percent of Dam Inspections Completed By Year



## **NeRAIN Monthly Sessions**



The Department changed how we track sessions in October of 2023.

# Nebraska Realtime Flood Forecast (NeRFF) Monthly Sessions



#### **Decision Support System Page Visits**



## **Lower Platte Drought Visits**

400



#### Floodplain Interactive



#### Wells MapIt Visits



# Dam Saftey Interactive



#### GW and SW Interactive