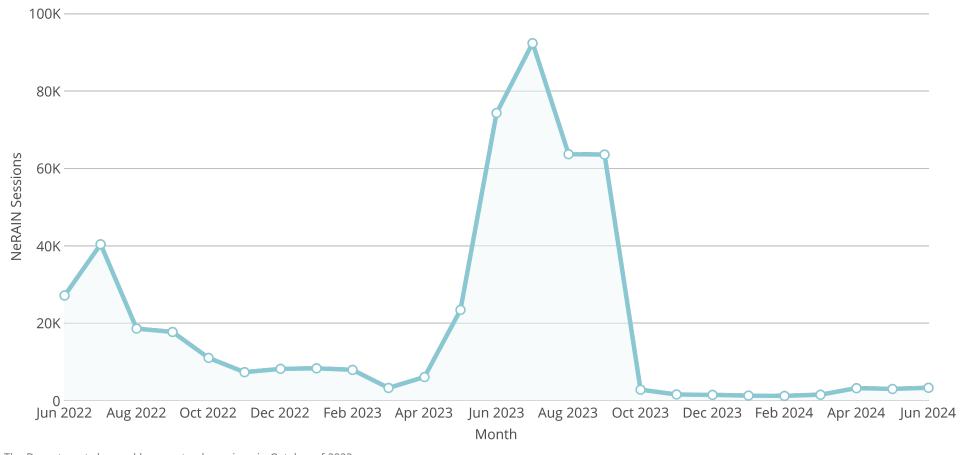

## **NeRAIN Monthly Sessions**

The Department changed how we track sessions in October of 2023.