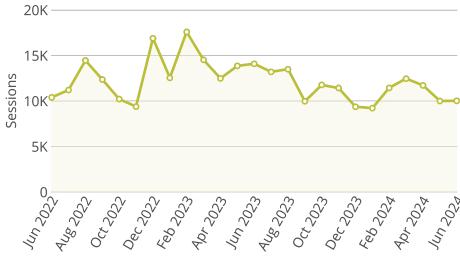

## **NeRAIN Monthly Sessions**

The Department changed how we track sessions in October of 2023.