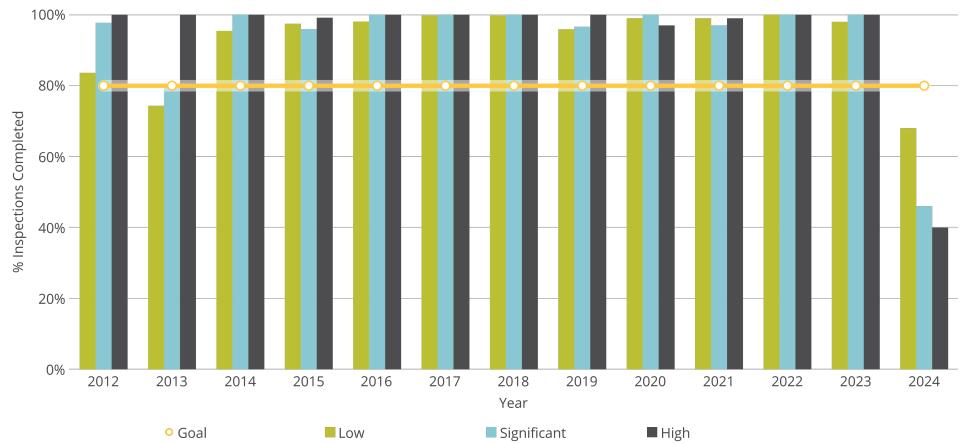

Owner Nebraska OpEx Dashboard User

Controls & Filters

Period Begins is between June 1, 2022 and June 1, 2024

## Average Processing Time for New Surface Water Applications







• Processing Time

△ Goal

# Percent of Dam Applications Approved Within 90 Days



Dam inspections start in March.

# Percent of Dam Inspections Completed By Year



## **NeRAIN Monthly Sessions**



The Department changed how we track sessions in October of 2023.

# Nebraska Realtime Flood Forecast (NeRFF) Monthly Sessions



#### **Decision Support System Page Visits**



## **Lower Platte Drought Visits**

400



#### Floodplain Interactive



#### Wells MapIt Visits



# Dam Saftey Interactive



#### GW and SW Interactive