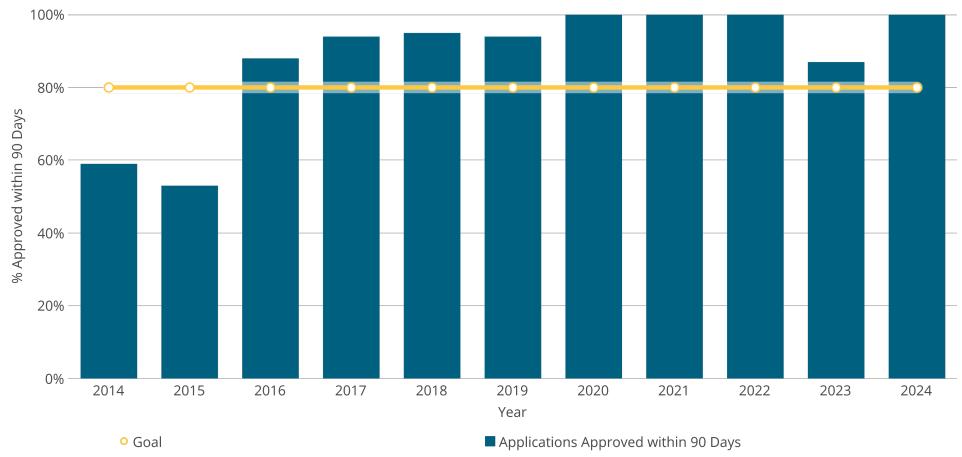

# Percent of Dam Applications Approved Within 90 Days

Dam inspections start in March.