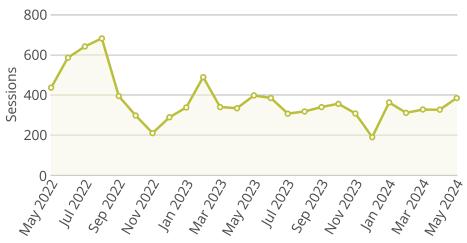

Owner Nebraska OpEx Dashboard User

Controls & Filters Period Begins is between May 1, 2022 and May 1, 2024

## Average Processing Time for New Surface Water Applications



# Percent of Dam Applications Approved Within 90 Days



Dam inspections start in March.

# Percent of Dam Inspections Completed By Year



# **NeRAIN Monthly Sessions**



The Department changed how we track sessions in October of 2023.

# Nebraska Realtime Flood Forecast (NeRFF) Monthly Sessions





## **Decision Support System Page Visits**



## Lower Platte Drought Visits

400



## Floodplain Interactive



## Wells MapIt Visits



## Dam Saftey Interactive



## GW and SW Interactive