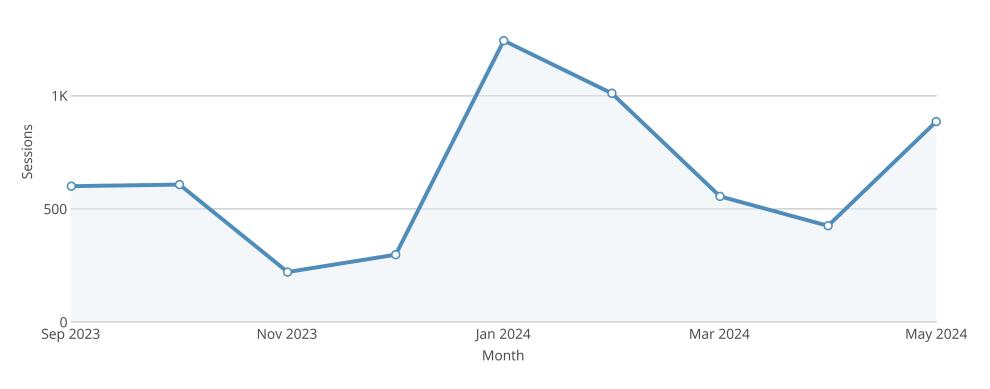

# **NeRAIN Monthly Sessions**

The Department changed how we track sessions in October of 2023.