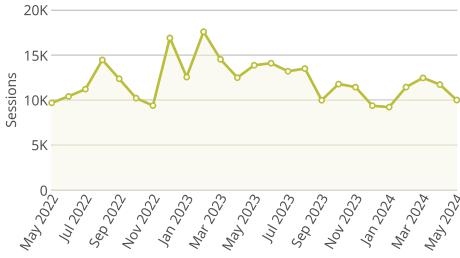

# **NeRAIN Monthly Sessions**

The Department changed how we track sessions in October of 2023.