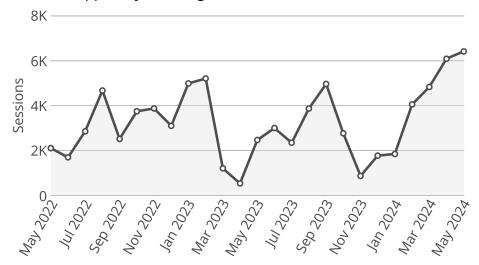

Owner Nebraska OpEx Dashboard User

Controls & Filters Period Begins is between May 1, 2022 and May 1, 2024

## Average Processing Time for New Surface Water Applications



# Percent of Dam Applications Approved Within 90 Days



Dam inspections start in March.

# Percent of Dam Inspections Completed By Year



# **NeRAIN Monthly Sessions**



The Department changed how we track sessions in October of 2023.

# Nebraska Realtime Flood Forecast (NeRFF) Monthly Sessions





## **Decision Support System Page Visits**



## Lower Platte Drought Visits

400



## Floodplain Interactive



## Wells MapIt Visits



## Dam Saftey Interactive



## GW and SW Interactive