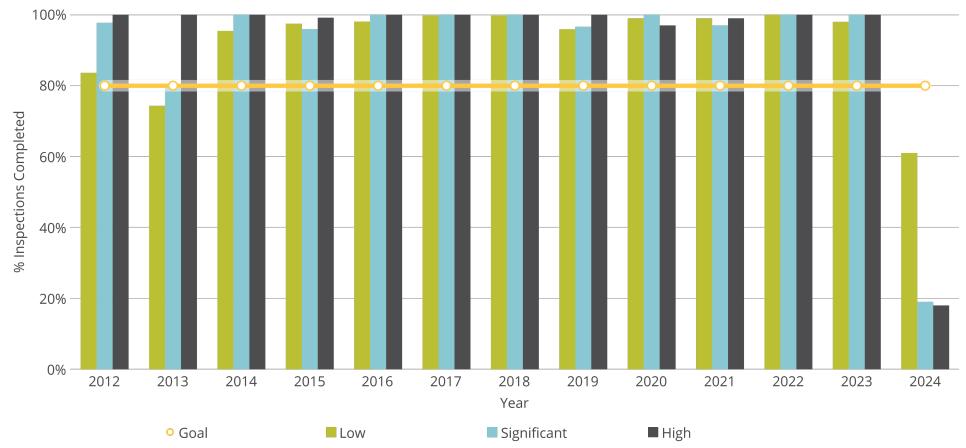

# Percent of Dam Applications Approved Within 90 Days

Dam inspections start in March.

# Percent of Dam Inspections Completed By Year