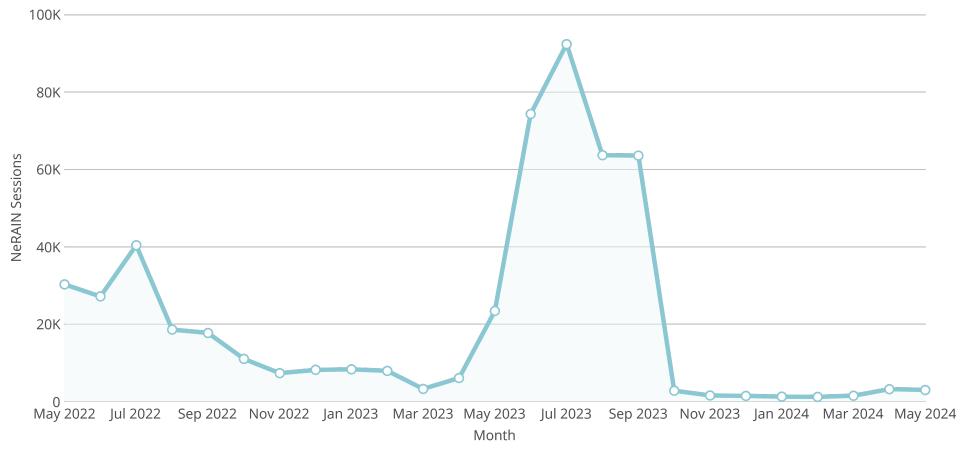

# **NeRAIN Monthly Sessions**

The Department changed how we track sessions in October of 2023.