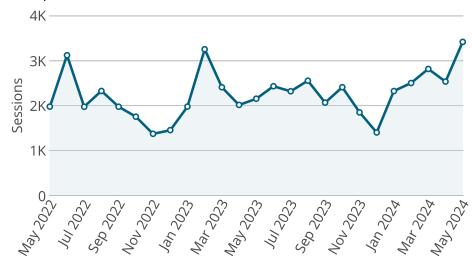

Owner Nebraska OpEx Dashboard User

Controls & Filters Period Begins is between May 1, 2022 and May 1, 2024

## Average Processing Time for New Surface Water Applications



# Percent of Dam Applications Approved Within 90 Days



Dam inspections start in March.

# Percent of Dam Inspections Completed By Year



# **NeRAIN Monthly Sessions**



The Department changed how we track sessions in October of 2023.

# Nebraska Realtime Flood Forecast (NeRFF) Monthly Sessions





## **Decision Support System Page Visits**



## Lower Platte Drought Visits

400



## Floodplain Interactive



## Wells MapIt Visits



## Dam Saftey Interactive



## GW and SW Interactive