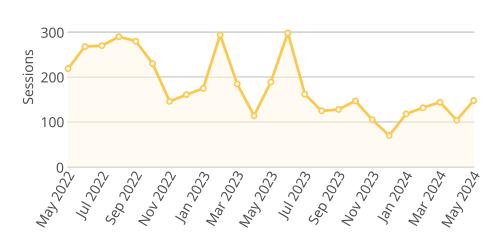

Owner Nebraska OpEx Dashboard User

Controls & Filters Period Begins is between May 1, 2022 and May 1, 2024

## Average Processing Time for New Surface Water Applications



# Percent of Dam Applications Approved Within 90 Days



Dam inspections start in March.

# Percent of Dam Inspections Completed By Year



# **NeRAIN Monthly Sessions**



The Department changed how we track sessions in October of 2023.

# Nebraska Realtime Flood Forecast (NeRFF) Monthly Sessions





## **Decision Support System Page Visits**



## Lower Platte Drought Visits

400



## Floodplain Interactive



## Wells MapIt Visits



## Dam Saftey Interactive



## GW and SW Interactive