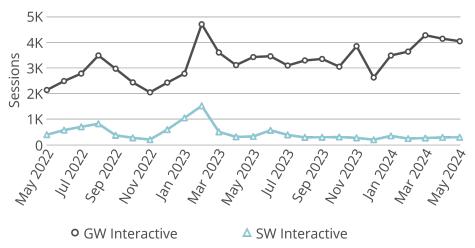

Owner Nebraska OpEx Dashboard User

Controls & Filters Period Begins is between May 1, 2022 and May 1, 2024

## Average Processing Time for New Surface Water Applications



# Percent of Dam Applications Approved Within 90 Days



Dam inspections start in March.

# Percent of Dam Inspections Completed By Year



# **NeRAIN Monthly Sessions**



The Department changed how we track sessions in October of 2023.

# Nebraska Realtime Flood Forecast (NeRFF) Monthly Sessions





## **Decision Support System Page Visits**



## Lower Platte Drought Visits

400



## Floodplain Interactive



## Wells MapIt Visits



## Dam Saftey Interactive



## GW and SW Interactive