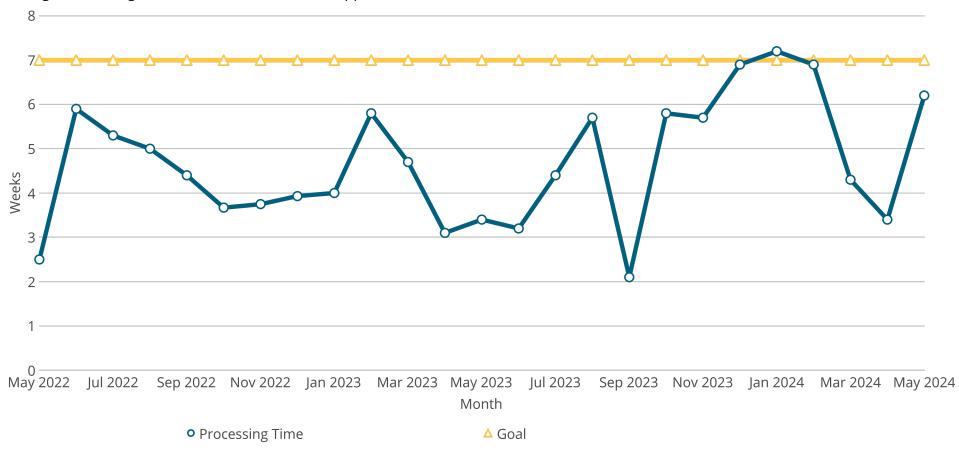

Owner Nebraska OpEx Dashboard User

Controls & Filters Period Begins is between May 1, 2022 and May 1, 2024

## Average Processing Time for New Surface Water Applications



# Percent of Dam Applications Approved Within 90 Days



Dam inspections start in March.

# Percent of Dam Inspections Completed By Year



# **NeRAIN Monthly Sessions**



The Department changed how we track sessions in October of 2023.

# Nebraska Realtime Flood Forecast (NeRFF) Monthly Sessions





## **Decision Support System Page Visits**



## Lower Platte Drought Visits

400



## Floodplain Interactive



## Wells MapIt Visits



## Dam Saftey Interactive



## GW and SW Interactive