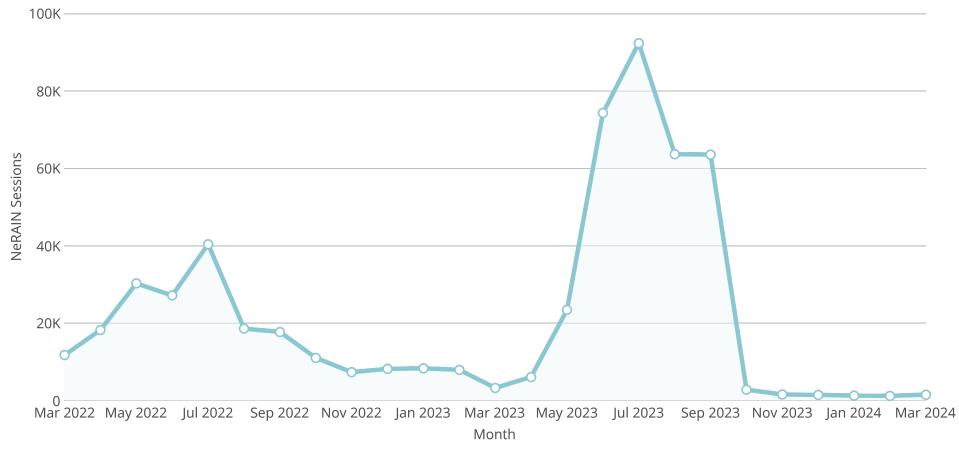

## NeRAIN Monthly Sessions

The Department changed how we track sessions in October of 2023.