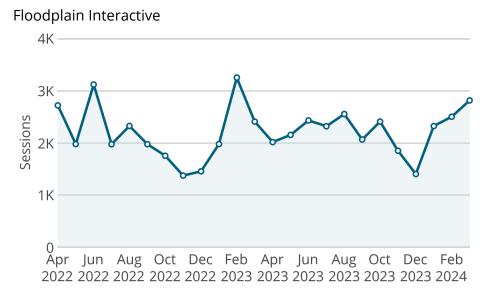

April 14, 2024

# **Natural Resources**

Owner Nebraska OpEx Dashboard User

Controls Period Begins is between March 1, 2022 and March 1, 2024 & Filters

## Average Processing Time for New Surface Water Applications



Natural Resources

# Percent of Dam Applications Approved Within 90 Days



Goal

Applications Approved within 90 Days

Dam inspections start in March.

Natural Resources

# Percent of Dam Inspections Completed By Year



## NeRAIN Monthly Sessions



The Department changed how we track sessions in October of 2023.

# Nebraska Realtime Flood Forecast (NeRFF) Monthly Sessions



#### Decision Support System Page Visits



Lower Platte Drought Visits





### Wells MapIt Visits







#### Dam Saftey Interactive

GW and SW Interactive