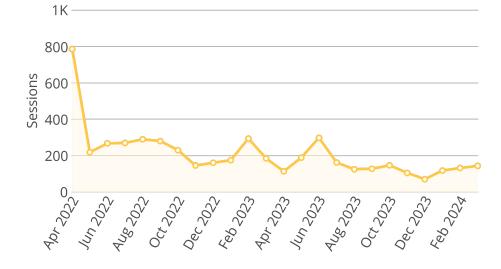

April 14, 2024

# **Natural Resources**

Owner Nebraska OpEx Dashboard User

Controls Period Begins is between March 1, 2022 and March 1, 2024 & Filters

## Average Processing Time for New Surface Water Applications



Natural Resources

# Percent of Dam Applications Approved Within 90 Days



Goal

Applications Approved within 90 Days

Dam inspections start in March.

Natural Resources

# Percent of Dam Inspections Completed By Year



## NeRAIN Monthly Sessions



The Department changed how we track sessions in October of 2023.

# Nebraska Realtime Flood Forecast (NeRFF) Monthly Sessions



#### Decision Support System Page Visits



Lower Platte Drought Visits





### Wells MapIt Visits







#### Dam Saftey Interactive

GW and SW Interactive