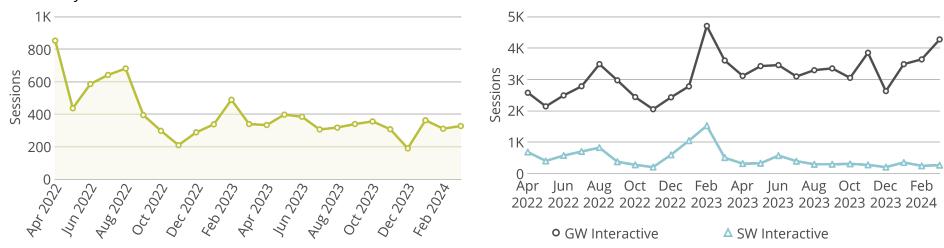

April 14, 2024

# **Natural Resources**

Owner Nebraska OpEx Dashboard User

Controls Period Begins is between March 1, 2022 and March 1, 2024 & Filters

## Average Processing Time for New Surface Water Applications



Natural Resources

# Percent of Dam Applications Approved Within 90 Days



Goal

Applications Approved within 90 Days

Dam inspections start in March.

Natural Resources

# Percent of Dam Inspections Completed By Year



## NeRAIN Monthly Sessions



The Department changed how we track sessions in October of 2023.

# Nebraska Realtime Flood Forecast (NeRFF) Monthly Sessions



#### Decision Support System Page Visits



Lower Platte Drought Visits





### Wells MapIt Visits







#### Dam Saftey Interactive

GW and SW Interactive