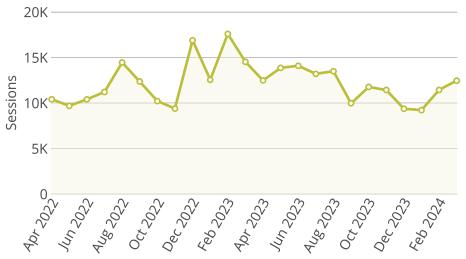

## NeRAIN Monthly Sessions

The Department changed how we track sessions in October of 2023.