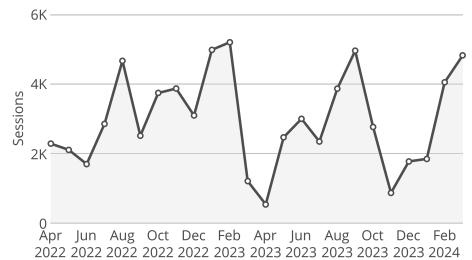

April 14, 2024

# **Natural Resources**

Owner Nebraska OpEx Dashboard User

Controls Period Begins is between March 1, 2022 and March 1, 2024 & Filters

## Average Processing Time for New Surface Water Applications



Natural Resources

# Percent of Dam Applications Approved Within 90 Days



Goal

Applications Approved within 90 Days

Dam inspections start in March.

Natural Resources

# Percent of Dam Inspections Completed By Year



## NeRAIN Monthly Sessions



The Department changed how we track sessions in October of 2023.

# Nebraska Realtime Flood Forecast (NeRFF) Monthly Sessions



#### Decision Support System Page Visits



Lower Platte Drought Visits





### Wells MapIt Visits







#### Dam Saftey Interactive

GW and SW Interactive