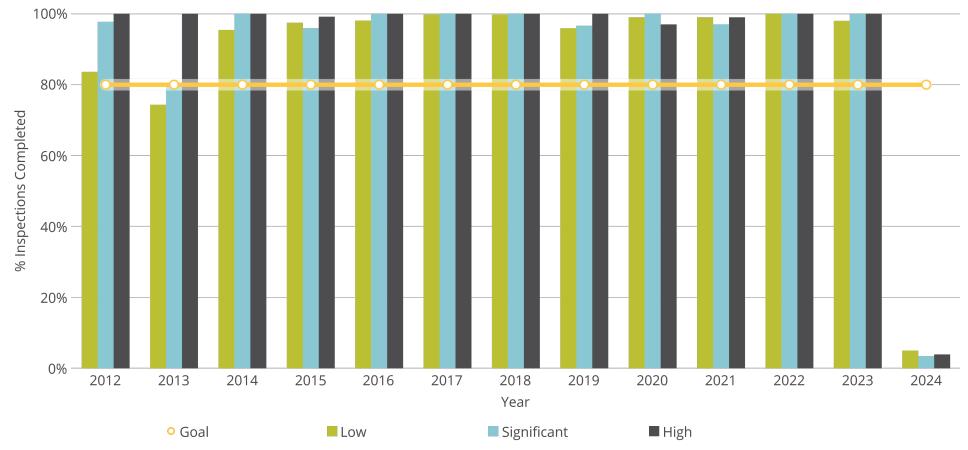

April 14, 2024

# **Natural Resources**

Owner Nebraska OpEx Dashboard User

Controls Period Begins is between March 1, 2022 and March 1, 2024 & Filters

## Average Processing Time for New Surface Water Applications



Natural Resources

# Percent of Dam Applications Approved Within 90 Days



Goal

Applications Approved within 90 Days

Dam inspections start in March.

Natural Resources

# Percent of Dam Inspections Completed By Year



## NeRAIN Monthly Sessions



The Department changed how we track sessions in October of 2023.

# Nebraska Realtime Flood Forecast (NeRFF) Monthly Sessions



#### Decision Support System Page Visits



Lower Platte Drought Visits





### Wells MapIt Visits







#### Dam Saftey Interactive

GW and SW Interactive