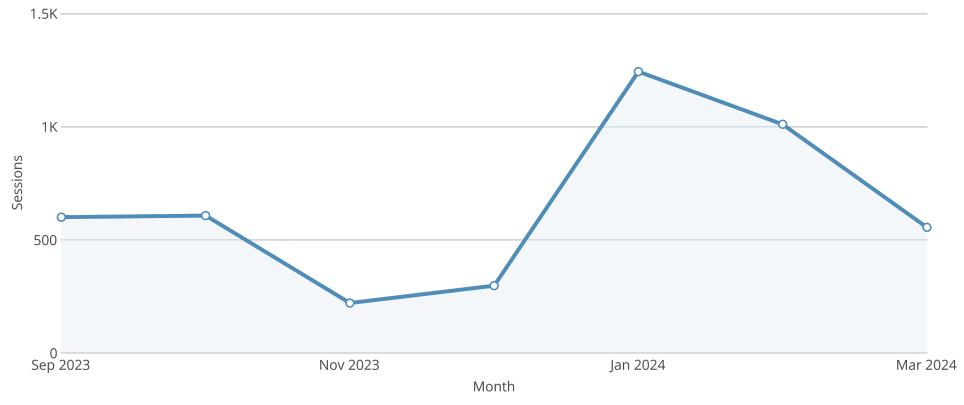

## NeRAIN Monthly Sessions

The Department changed how we track sessions in October of 2023.