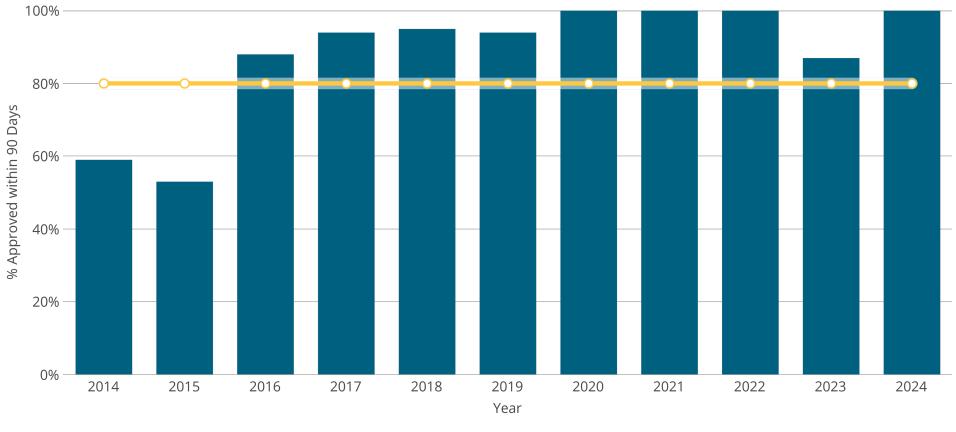

# Percent of Dam Applications Approved Within 90 Days

Goal

Applications Approved within 90 Days

Dam inspections start in March.

Natural Resources