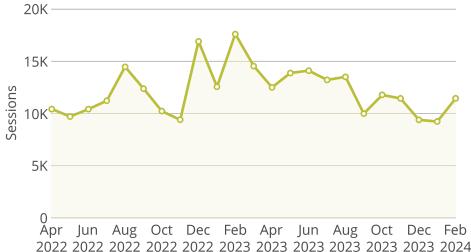

March 14, 2024

# **Natural Resources**

Owner Nebraska OpEx Dashboard User

Controls Period Begins is between February 1, 2022 and February 1, 2024 & Filters

## Average Processing Time for New Surface Water Applications



Natural Resources

## Percent of Dam Applications Approved Within 90 Days



Goal

Applications Approved within 90 Days

Dam inspections start in March.

Natural Resources

# Percent of Dam Inspections Completed By Year



### NeRAIN Monthly Sessions



The Department changed how we track sessions in October of 2023.

## Nebraska Realtime Flood Forecast (NeRFF) Monthly Sessions



#### Decision Support System Page Visits



Floodplain Interactive 4K 3K 2K 2K 1K 0 Apr Jun Aug Oct Dec Feb Apr Jun Aug Oct Dec Feb



Lower Platte Drought Visits



Wells MapIt Visits







#### Dam Saftey Interactive

Page 8 of 9