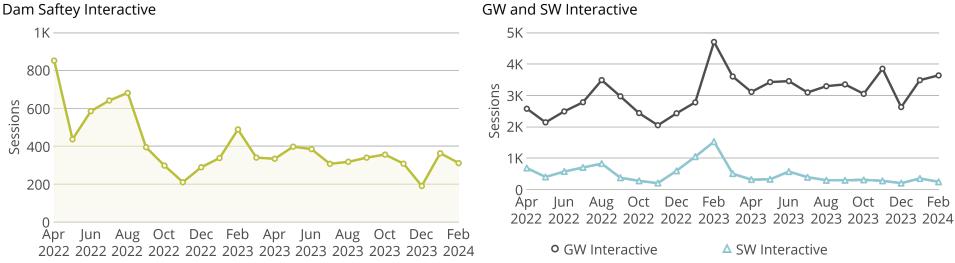

March 14, 2024

# **Natural Resources**

Owner Nebraska OpEx Dashboard User

Controls Period Begins is between February 1, 2022 and February 1, 2024 & Filters

## Average Processing Time for New Surface Water Applications



Natural Resources

## Percent of Dam Applications Approved Within 90 Days



Goal

Applications Approved within 90 Days

Dam inspections start in March.

Natural Resources

# Percent of Dam Inspections Completed By Year



### NeRAIN Monthly Sessions



The Department changed how we track sessions in October of 2023.

## Nebraska Realtime Flood Forecast (NeRFF) Monthly Sessions



#### Decision Support System Page Visits



Floodplain Interactive 4K 3K 2K 2K 1K 0 Apr Jun Aug Oct Dec Feb Apr Jun Aug Oct Dec Feb



Lower Platte Drought Visits



Wells MapIt Visits







#### Dam Saftey Interactive

Page 8 of 9