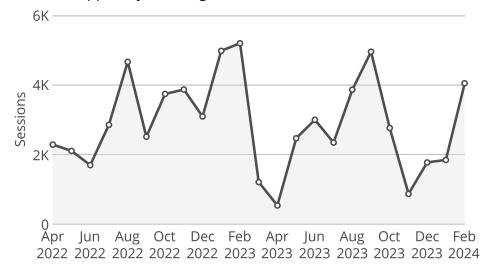

March 14, 2024

# **Natural Resources**

Owner Nebraska OpEx Dashboard User

Controls Period Begins is between February 1, 2022 and February 1, 2024 & Filters

## Average Processing Time for New Surface Water Applications



Natural Resources

## Percent of Dam Applications Approved Within 90 Days



Goal

Applications Approved within 90 Days

Dam inspections start in March.

Natural Resources

# Percent of Dam Inspections Completed By Year



### NeRAIN Monthly Sessions



The Department changed how we track sessions in October of 2023.

## Nebraska Realtime Flood Forecast (NeRFF) Monthly Sessions



#### Decision Support System Page Visits



Floodplain Interactive 4K 3K 2K 2K 1K 0 Apr Jun Aug Oct Dec Feb Apr Jun Aug Oct Dec Feb



Lower Platte Drought Visits



Wells MapIt Visits







#### Dam Saftey Interactive

Page 8 of 9