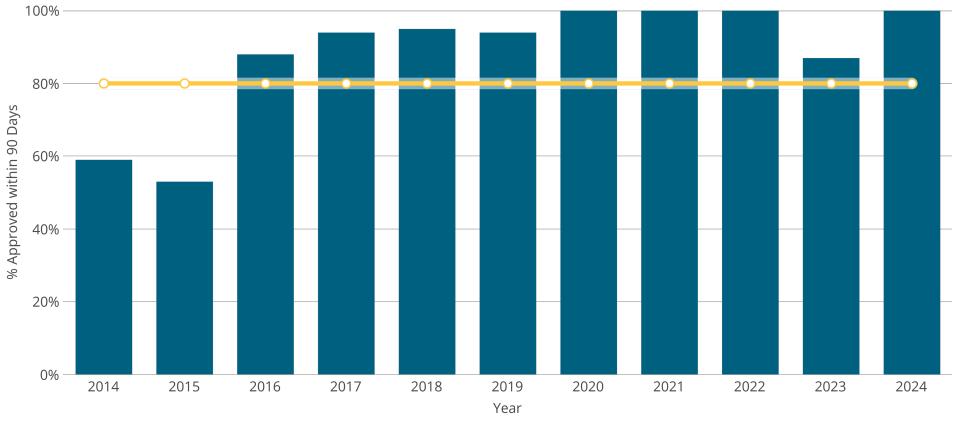

## Percent of Dam Applications Approved Within 90 Days

Goal

Applications Approved within 90 Days

Dam inspections start in March.

Natural Resources