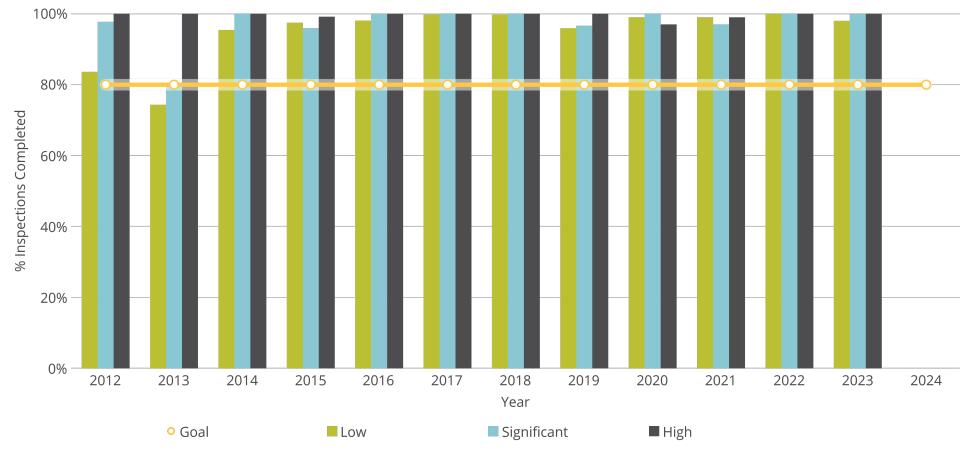

March 14, 2024

# **Natural Resources**

Owner Nebraska OpEx Dashboard User

Controls Period Begins is between February 1, 2022 and February 1, 2024 & Filters

## Average Processing Time for New Surface Water Applications



Natural Resources

## Percent of Dam Applications Approved Within 90 Days



Goal

Applications Approved within 90 Days

Dam inspections start in March.

Natural Resources

# Percent of Dam Inspections Completed By Year



### NeRAIN Monthly Sessions



The Department changed how we track sessions in October of 2023.

## Nebraska Realtime Flood Forecast (NeRFF) Monthly Sessions



#### Decision Support System Page Visits



Floodplain Interactive 4K 3K 2K 2K 1K 0 Apr Jun Aug Oct Dec Feb Apr Jun Aug Oct Dec Feb



Lower Platte Drought Visits



Wells MapIt Visits







#### Dam Saftey Interactive

Page 8 of 9