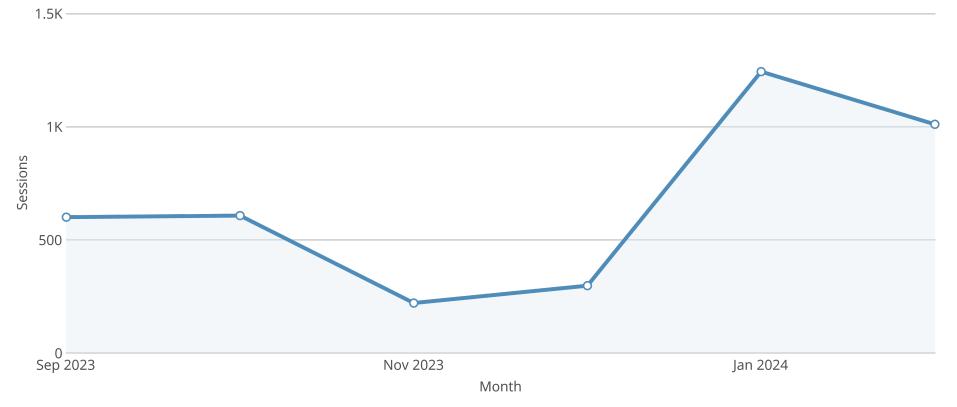

### NeRAIN Monthly Sessions

The Department changed how we track sessions in October of 2023.