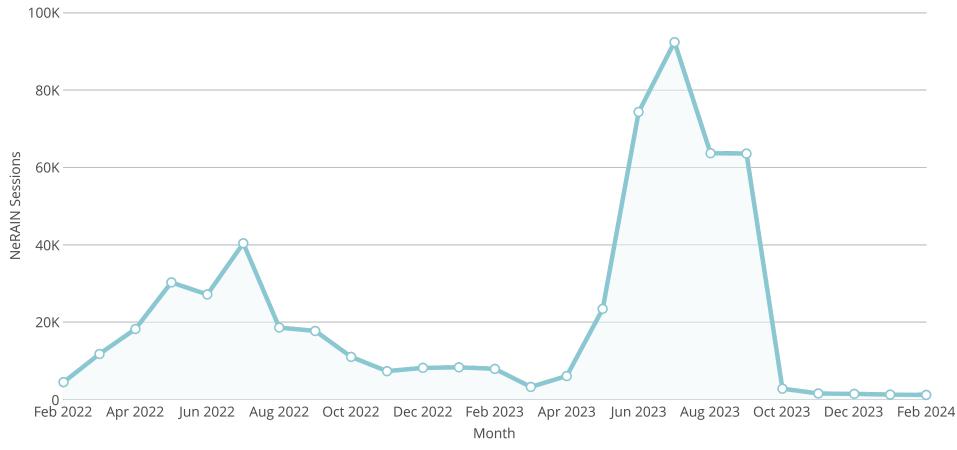

### NeRAIN Monthly Sessions

The Department changed how we track sessions in October of 2023.