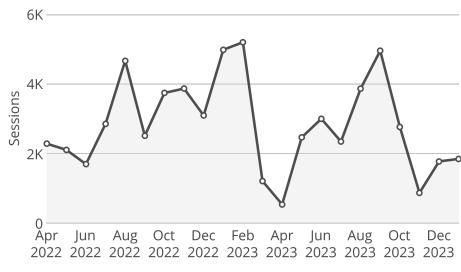

February 13, 2024

# **Natural Resources**

Owner Nebraska OpEx Dashboard User

Controls & Filters

Period Begins is between January 1, 2022 and January 1, 2024

# Average Processing Time for New Surface Water Applications



# Percent of Dam Applications Approved Within 90 Days



# Percent of Dam Inspections Completed By Year



# **NeRAIN Monthly Sessions**



The Department changed how we track sessions in October of 2023.

# Nebraska Realtime Flood Forecast (NeRFF) Monthly Sessions





### **Decision Support System Page Visits**



## Lower Platte Drought Visits



## Floodplain Interactive



## Wells MapIt Visits



# Dam Saftey Interactive



## GW and SW Interactive