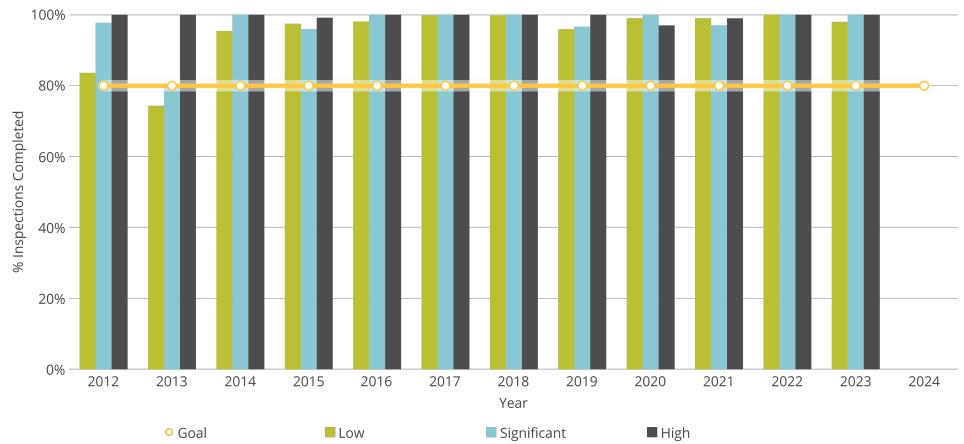

February 13, 2024

# **Natural Resources**

Owner Nebraska OpEx Dashboard User

Controls & Filters

Period Begins is between January 1, 2022 and January 1, 2024

# Average Processing Time for New Surface Water Applications



# Percent of Dam Applications Approved Within 90 Days



# Percent of Dam Inspections Completed By Year



# **NeRAIN Monthly Sessions**



The Department changed how we track sessions in October of 2023.

# Nebraska Realtime Flood Forecast (NeRFF) Monthly Sessions





### **Decision Support System Page Visits**



## Lower Platte Drought Visits



## Floodplain Interactive



## Wells MapIt Visits



# Dam Saftey Interactive



## GW and SW Interactive