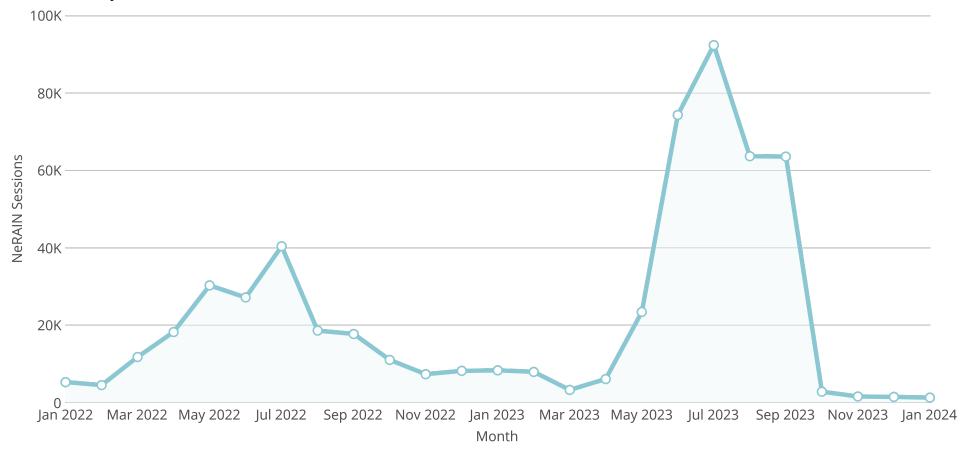

# **NeRAIN Monthly Sessions**

The Department changed how we track sessions in October of 2023.