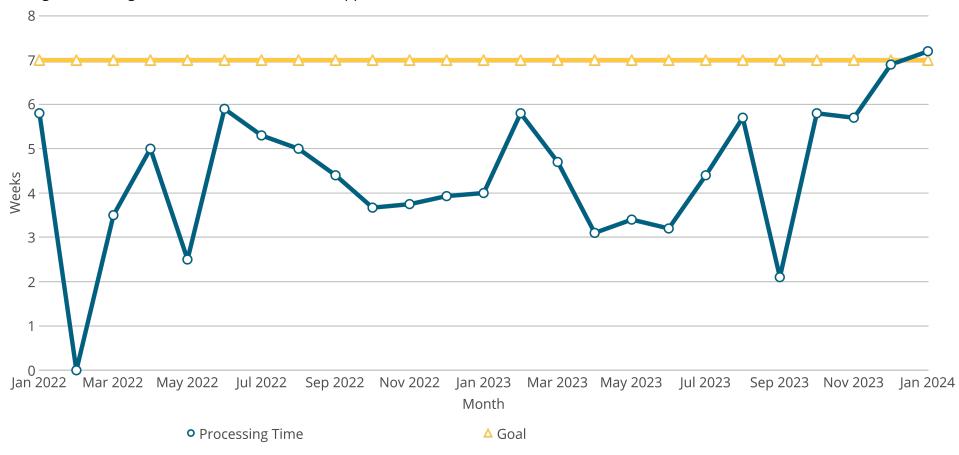

February 13, 2024

# **Natural Resources**

Owner Nebraska OpEx Dashboard User

Controls & Filters

Period Begins is between January 1, 2022 and January 1, 2024

# Average Processing Time for New Surface Water Applications



# Percent of Dam Applications Approved Within 90 Days



# Percent of Dam Inspections Completed By Year



# **NeRAIN Monthly Sessions**



The Department changed how we track sessions in October of 2023.

# Nebraska Realtime Flood Forecast (NeRFF) Monthly Sessions





### **Decision Support System Page Visits**



## Lower Platte Drought Visits



## Floodplain Interactive



## Wells MapIt Visits



# Dam Saftey Interactive



## GW and SW Interactive