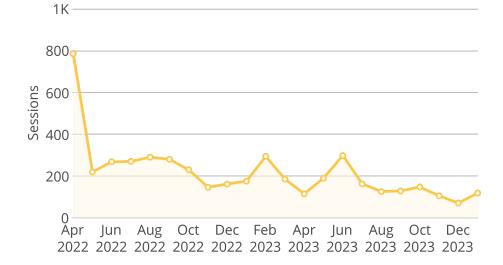

February 13, 2024

# **Natural Resources**

Owner Nebraska OpEx Dashboard User

Controls & Filters

Period Begins is between January 1, 2022 and January 1, 2024

# Average Processing Time for New Surface Water Applications



# Percent of Dam Applications Approved Within 90 Days



# Percent of Dam Inspections Completed By Year



# **NeRAIN Monthly Sessions**



The Department changed how we track sessions in October of 2023.

# Nebraska Realtime Flood Forecast (NeRFF) Monthly Sessions





### **Decision Support System Page Visits**



## Lower Platte Drought Visits



## Floodplain Interactive



## Wells MapIt Visits



# Dam Saftey Interactive



## GW and SW Interactive