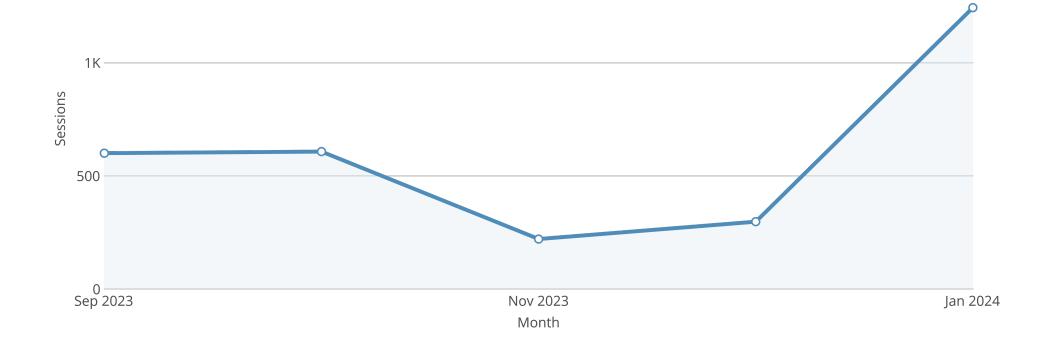

# **NeRAIN Monthly Sessions**

The Department changed how we track sessions in October of 2023.