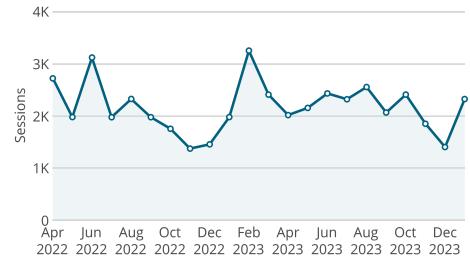

February 13, 2024

# **Natural Resources**

Owner Nebraska OpEx Dashboard User

Controls & Filters

Period Begins is between January 1, 2022 and January 1, 2024

# Average Processing Time for New Surface Water Applications



# Percent of Dam Applications Approved Within 90 Days



# Percent of Dam Inspections Completed By Year



# **NeRAIN Monthly Sessions**



The Department changed how we track sessions in October of 2023.

# Nebraska Realtime Flood Forecast (NeRFF) Monthly Sessions





### **Decision Support System Page Visits**



## Lower Platte Drought Visits



## Floodplain Interactive



## Wells MapIt Visits



# Dam Saftey Interactive



## GW and SW Interactive