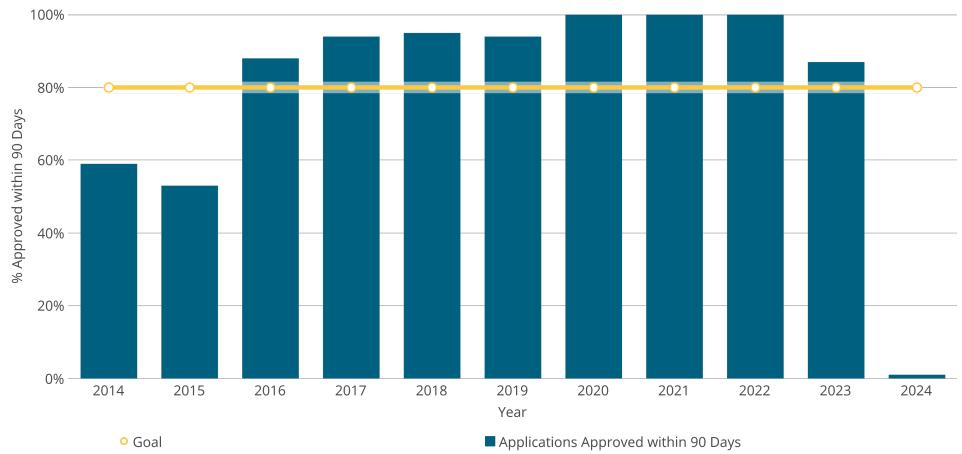

February 13, 2024

# **Natural Resources**

Owner Nebraska OpEx Dashboard User

Controls & Filters

Period Begins is between January 1, 2022 and January 1, 2024

# Average Processing Time for New Surface Water Applications



# Percent of Dam Applications Approved Within 90 Days



# Percent of Dam Inspections Completed By Year



# **NeRAIN Monthly Sessions**



The Department changed how we track sessions in October of 2023.

# Nebraska Realtime Flood Forecast (NeRFF) Monthly Sessions





### **Decision Support System Page Visits**



## Lower Platte Drought Visits



## Floodplain Interactive



## Wells MapIt Visits



# Dam Saftey Interactive



## GW and SW Interactive