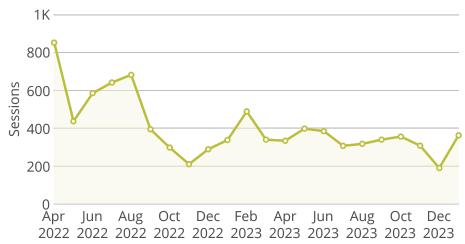

February 13, 2024

# **Natural Resources**

Owner Nebraska OpEx Dashboard User

Controls & Filters

Period Begins is between January 1, 2022 and January 1, 2024

# Average Processing Time for New Surface Water Applications



# Percent of Dam Applications Approved Within 90 Days



# Percent of Dam Inspections Completed By Year



# **NeRAIN Monthly Sessions**



The Department changed how we track sessions in October of 2023.

# Nebraska Realtime Flood Forecast (NeRFF) Monthly Sessions





### **Decision Support System Page Visits**



## Lower Platte Drought Visits



## Floodplain Interactive



## Wells MapIt Visits



# Dam Saftey Interactive



## GW and SW Interactive