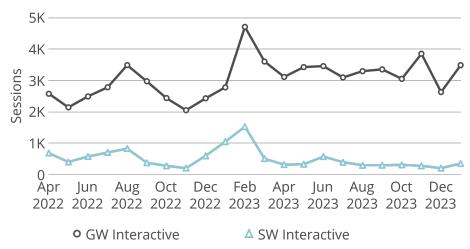

February 13, 2024

# **Natural Resources**

Owner Nebraska OpEx Dashboard User

Controls & Filters

Period Begins is between January 1, 2022 and January 1, 2024

# Average Processing Time for New Surface Water Applications



# Percent of Dam Applications Approved Within 90 Days



# Percent of Dam Inspections Completed By Year



# **NeRAIN Monthly Sessions**



The Department changed how we track sessions in October of 2023.

# Nebraska Realtime Flood Forecast (NeRFF) Monthly Sessions





### **Decision Support System Page Visits**



## Lower Platte Drought Visits



## Floodplain Interactive



## Wells MapIt Visits



# Dam Saftey Interactive



## GW and SW Interactive