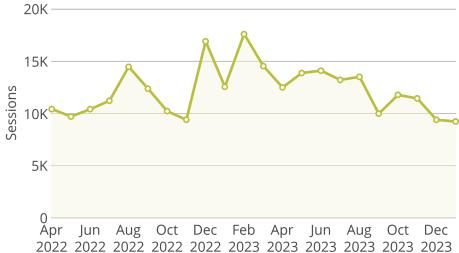

# **NeRAIN Monthly Sessions**

The Department changed how we track sessions in October of 2023.