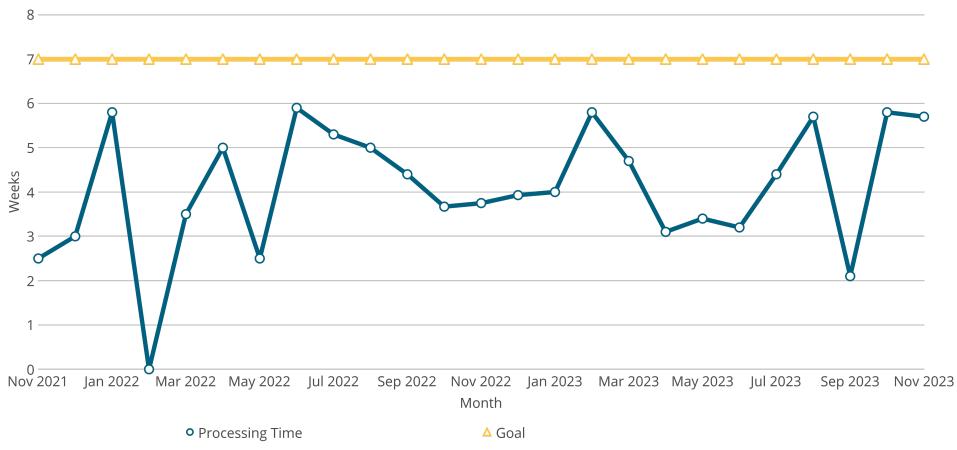

December 11, 2023

# **Natural Resources**

Owner Nebraska OpEx Dashboard User

Controls & Filters Period Begins is between November 1, 2021 and November 1, 2023

# Average Processing Time for New Surface Water Applications



# Percent of Dam Applications Approved Within 90 Days



# Percent of Dam Inspections Completed By Year



# **NeRAIN Monthly Sessions**



The Department changed how we track sessions in October of 2023.

# Nebraska Realtime Flood Forecast (NeRFF) Monthly Sessions





### **Decision Support System Page Visits**



## Lower Platte Drought Visits



## Floodplain Interactive



## Wells MapIt Visits



## Dam Saftey Interactive



## GW and SW Interactive