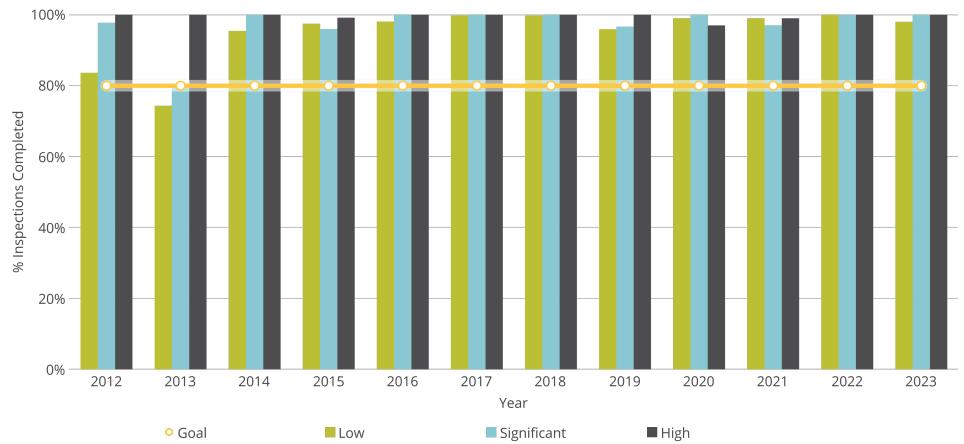

December 11, 2023

# **Natural Resources**

Owner Nebraska OpEx Dashboard User

Controls & Filters Period Begins is between November 1, 2021 and November 1, 2023

# Average Processing Time for New Surface Water Applications



# Percent of Dam Applications Approved Within 90 Days



# Percent of Dam Inspections Completed By Year



# **NeRAIN Monthly Sessions**



The Department changed how we track sessions in October of 2023.

# Nebraska Realtime Flood Forecast (NeRFF) Monthly Sessions





### **Decision Support System Page Visits**



## Lower Platte Drought Visits



## Floodplain Interactive



## Wells MapIt Visits



## Dam Saftey Interactive



## GW and SW Interactive