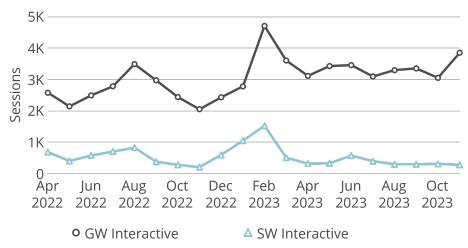

December 11, 2023

# **Natural Resources**

Owner Nebraska OpEx Dashboard User

Controls & Filters Period Begins is between November 1, 2021 and November 1, 2023

# Average Processing Time for New Surface Water Applications



# Percent of Dam Applications Approved Within 90 Days



# Percent of Dam Inspections Completed By Year



# **NeRAIN Monthly Sessions**



The Department changed how we track sessions in October of 2023.

# Nebraska Realtime Flood Forecast (NeRFF) Monthly Sessions





### **Decision Support System Page Visits**



## Lower Platte Drought Visits



## Floodplain Interactive



## Wells MapIt Visits



## Dam Saftey Interactive



## GW and SW Interactive