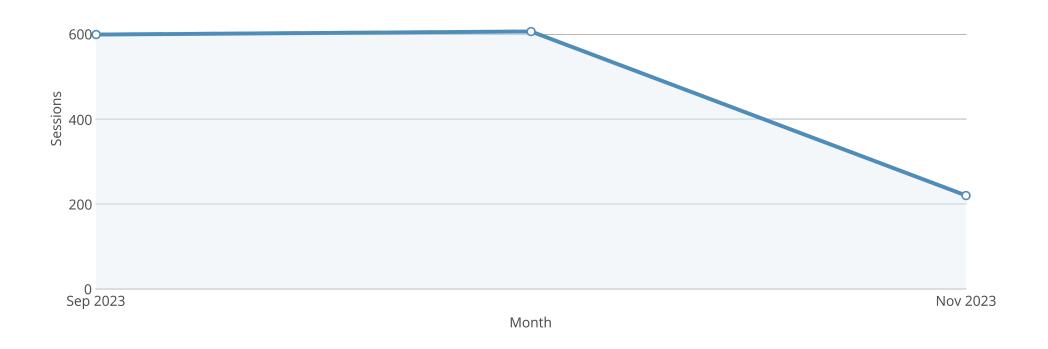

# **NeRAIN Monthly Sessions**

The Department changed how we track sessions in October of 2023.