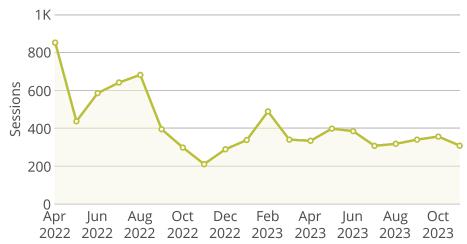

December 11, 2023

# **Natural Resources**

Owner Nebraska OpEx Dashboard User

Controls & Filters Period Begins is between November 1, 2021 and November 1, 2023

# Average Processing Time for New Surface Water Applications



# Percent of Dam Applications Approved Within 90 Days



# Percent of Dam Inspections Completed By Year



# **NeRAIN Monthly Sessions**



The Department changed how we track sessions in October of 2023.

# Nebraska Realtime Flood Forecast (NeRFF) Monthly Sessions





### **Decision Support System Page Visits**



## Lower Platte Drought Visits



## Floodplain Interactive



## Wells MapIt Visits



## Dam Saftey Interactive



## GW and SW Interactive