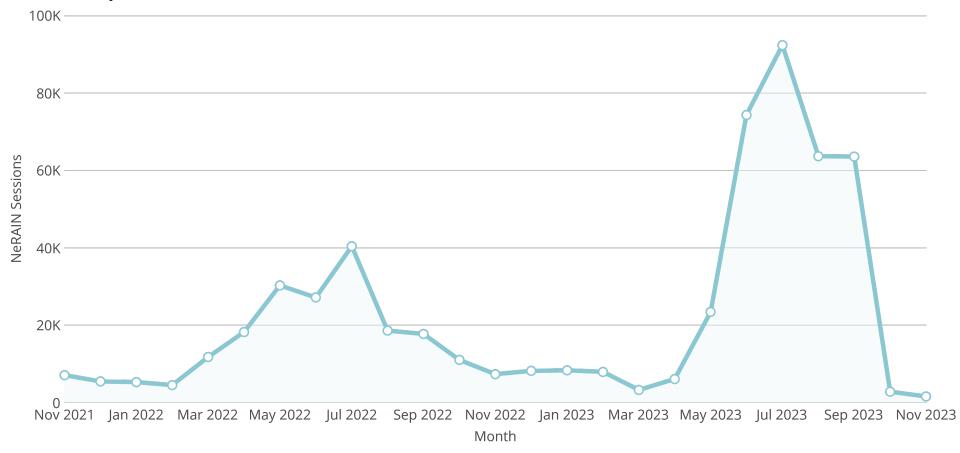

# **NeRAIN Monthly Sessions**

The Department changed how we track sessions in October of 2023.