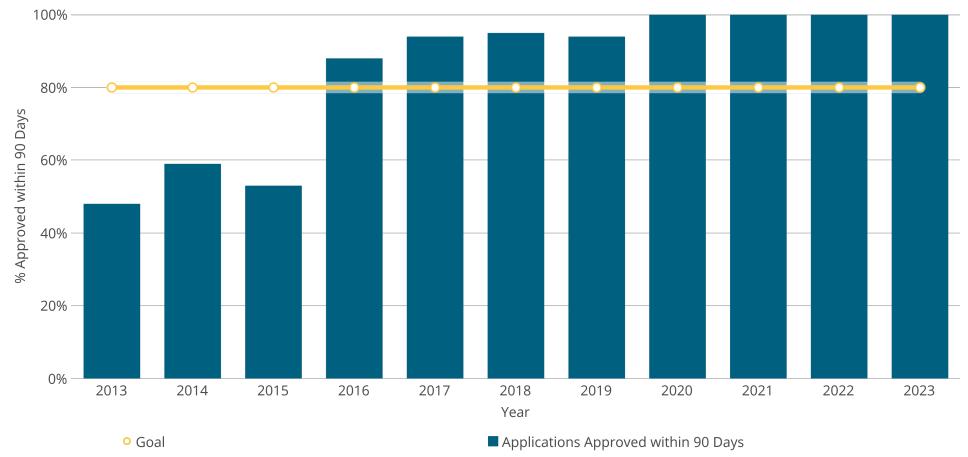

December 11, 2023

# **Natural Resources**

Owner Nebraska OpEx Dashboard User

Controls & Filters Period Begins is between November 1, 2021 and November 1, 2023

# Average Processing Time for New Surface Water Applications



# Percent of Dam Applications Approved Within 90 Days



# Percent of Dam Inspections Completed By Year



# **NeRAIN Monthly Sessions**



The Department changed how we track sessions in October of 2023.

# Nebraska Realtime Flood Forecast (NeRFF) Monthly Sessions





### **Decision Support System Page Visits**



## Lower Platte Drought Visits



## Floodplain Interactive



## Wells MapIt Visits



## Dam Saftey Interactive



## GW and SW Interactive