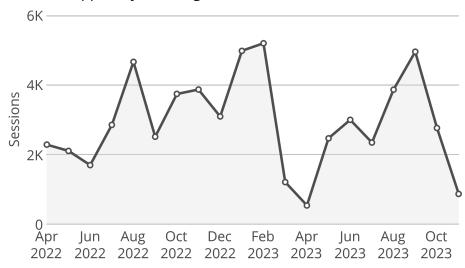

December 11, 2023

# **Natural Resources**

Owner Nebraska OpEx Dashboard User

Controls & Filters Period Begins is between November 1, 2021 and November 1, 2023

# Average Processing Time for New Surface Water Applications



# Percent of Dam Applications Approved Within 90 Days



# Percent of Dam Inspections Completed By Year



# **NeRAIN Monthly Sessions**



The Department changed how we track sessions in October of 2023.

# Nebraska Realtime Flood Forecast (NeRFF) Monthly Sessions





### **Decision Support System Page Visits**



## Lower Platte Drought Visits



## Floodplain Interactive



## Wells MapIt Visits



## Dam Saftey Interactive



## GW and SW Interactive