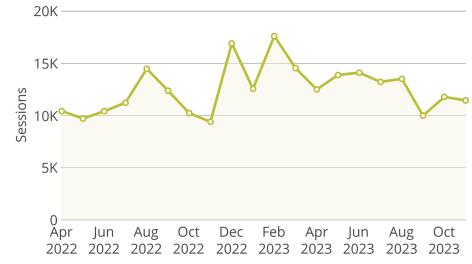

# **NeRAIN Monthly Sessions**

The Department changed how we track sessions in October of 2023.