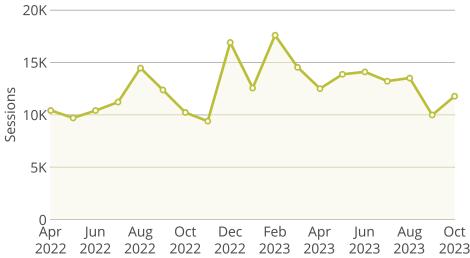

# **NeRAIN Monthly Sessions**

The Department changed the way the sessions are tracked.