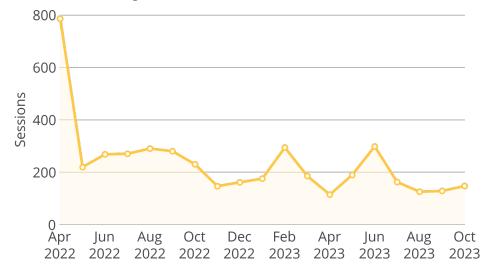

November 27, 2023

# **Natural Resources**

Owner Nebraska OpEx Dashboard User

Controls & Filters

Period Begins is between October 1, 2021 and October 1, 2023

# Average Processing Time for New Surface Water Applications



# Percent of Dam Applications Approved Within 90 Days



# Percent of Dam Inspections Completed By Year



# **NeRAIN Monthly Sessions**



The Department changed the way the sessions are tracked.

# Nebraska Realtime Flood Forecast (NeRFF) Monthly Sessions

800



# **Decision Support System Page Visits**



# Floodplain Interactive



# Lower Platte Drought Visits



# Wells MapIt Visits



# Dam Saftey Interactive



## GW and SW Interactive