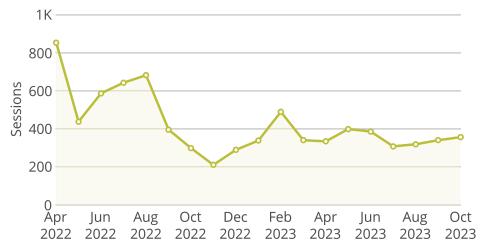

November 27, 2023

# **Natural Resources**

Owner Nebraska OpEx Dashboard User

Controls & Filters

Period Begins is between October 1, 2021 and October 1, 2023

# Average Processing Time for New Surface Water Applications



# Percent of Dam Applications Approved Within 90 Days



# Percent of Dam Inspections Completed By Year



# **NeRAIN Monthly Sessions**



The Department changed the way the sessions are tracked.

# Nebraska Realtime Flood Forecast (NeRFF) Monthly Sessions

800



# **Decision Support System Page Visits**



# Floodplain Interactive



# Lower Platte Drought Visits



# Wells MapIt Visits



# Dam Saftey Interactive



## GW and SW Interactive