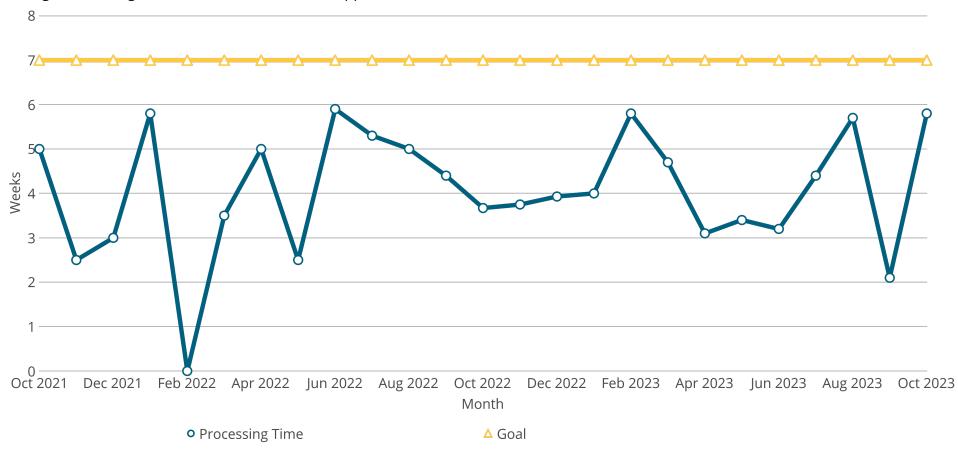

November 27, 2023

# **Natural Resources**

Owner Nebraska OpEx Dashboard User

Controls & Filters

Period Begins is between October 1, 2021 and October 1, 2023

# Average Processing Time for New Surface Water Applications



# Percent of Dam Applications Approved Within 90 Days



# Percent of Dam Inspections Completed By Year



# **NeRAIN Monthly Sessions**



The Department changed the way the sessions are tracked.

# Nebraska Realtime Flood Forecast (NeRFF) Monthly Sessions

800



# **Decision Support System Page Visits**



# Floodplain Interactive



# Lower Platte Drought Visits



# Wells MapIt Visits



# Dam Saftey Interactive



## GW and SW Interactive