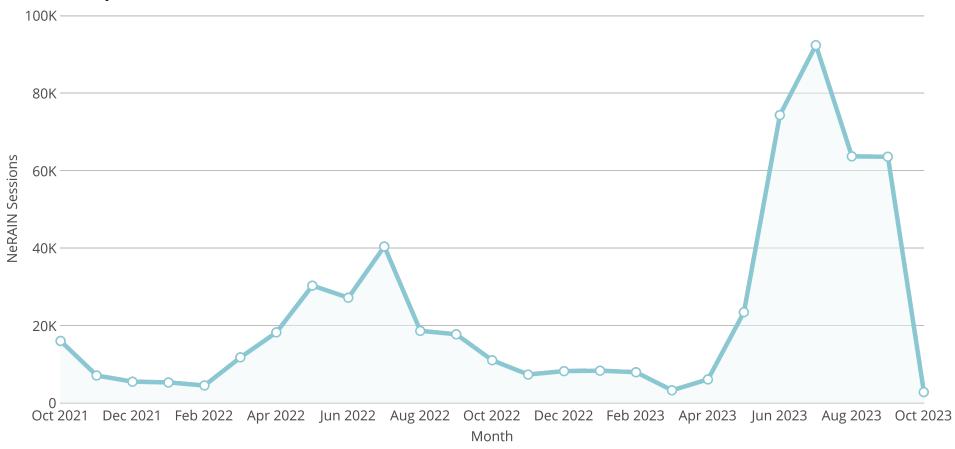

# **NeRAIN Monthly Sessions**

The Department changed the way the sessions are tracked.