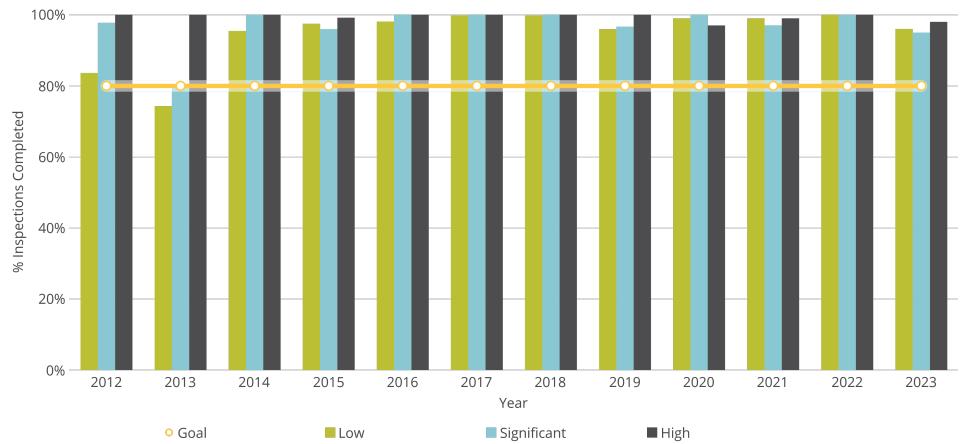

November 27, 2023

# **Natural Resources**

Owner Nebraska OpEx Dashboard User

Controls & Filters

Period Begins is between October 1, 2021 and October 1, 2023

# Average Processing Time for New Surface Water Applications



# Percent of Dam Applications Approved Within 90 Days



# Percent of Dam Inspections Completed By Year



# **NeRAIN Monthly Sessions**



The Department changed the way the sessions are tracked.

# Nebraska Realtime Flood Forecast (NeRFF) Monthly Sessions

800



# **Decision Support System Page Visits**



# Floodplain Interactive



# Lower Platte Drought Visits



# Wells MapIt Visits



# Dam Saftey Interactive



## GW and SW Interactive