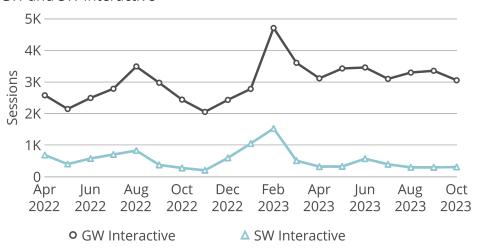

November 27, 2023

# **Natural Resources**

Owner Nebraska OpEx Dashboard User

Controls & Filters

Period Begins is between October 1, 2021 and October 1, 2023

# Average Processing Time for New Surface Water Applications



# Percent of Dam Applications Approved Within 90 Days



# Percent of Dam Inspections Completed By Year



# **NeRAIN Monthly Sessions**



The Department changed the way the sessions are tracked.

# Nebraska Realtime Flood Forecast (NeRFF) Monthly Sessions

800



# **Decision Support System Page Visits**



# Floodplain Interactive



# Lower Platte Drought Visits



# Wells MapIt Visits



# Dam Saftey Interactive



## GW and SW Interactive