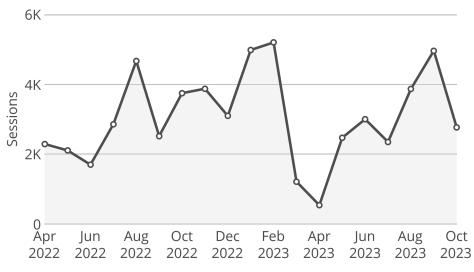

November 27, 2023

# **Natural Resources**

Owner Nebraska OpEx Dashboard User

Controls & Filters

Period Begins is between October 1, 2021 and October 1, 2023

# Average Processing Time for New Surface Water Applications



# Percent of Dam Applications Approved Within 90 Days



# Percent of Dam Inspections Completed By Year



# **NeRAIN Monthly Sessions**



The Department changed the way the sessions are tracked.

# Nebraska Realtime Flood Forecast (NeRFF) Monthly Sessions

800



# **Decision Support System Page Visits**



# Floodplain Interactive



# Lower Platte Drought Visits



# Wells MapIt Visits



# Dam Saftey Interactive



## GW and SW Interactive