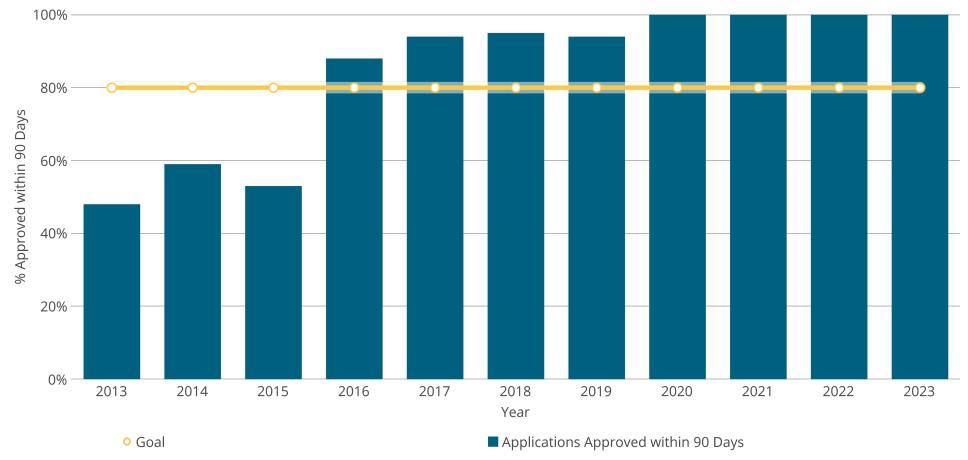

November 27, 2023

# **Natural Resources**

Owner Nebraska OpEx Dashboard User

Controls & Filters

Period Begins is between October 1, 2021 and October 1, 2023

# Average Processing Time for New Surface Water Applications



# Percent of Dam Applications Approved Within 90 Days



# Percent of Dam Inspections Completed By Year



# **NeRAIN Monthly Sessions**



The Department changed the way the sessions are tracked.

# Nebraska Realtime Flood Forecast (NeRFF) Monthly Sessions

800



# **Decision Support System Page Visits**



# Floodplain Interactive



# Lower Platte Drought Visits



# Wells MapIt Visits



# Dam Saftey Interactive



## GW and SW Interactive