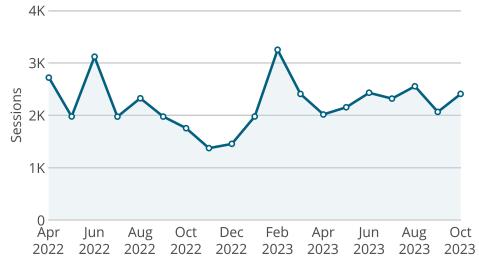

November 27, 2023

# **Natural Resources**

Owner Nebraska OpEx Dashboard User

Controls & Filters

Period Begins is between October 1, 2021 and October 1, 2023

# Average Processing Time for New Surface Water Applications



# Percent of Dam Applications Approved Within 90 Days



# Percent of Dam Inspections Completed By Year



# **NeRAIN Monthly Sessions**



The Department changed the way the sessions are tracked.

# Nebraska Realtime Flood Forecast (NeRFF) Monthly Sessions

800



# **Decision Support System Page Visits**



# Floodplain Interactive



# Lower Platte Drought Visits



# Wells MapIt Visits



# Dam Saftey Interactive



## GW and SW Interactive