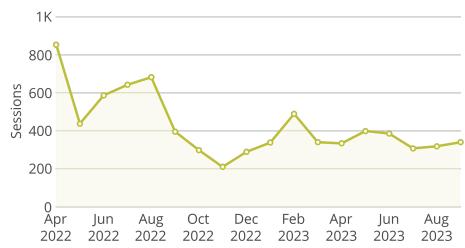

October 16, 2023

# **Natural Resources**

Owner Nebraska OpEx Dashboard User

Controls & Filters Period Begins is between September 1, 2021 and September 1, 2023

## Average Processing Time for New Surface Water Applications



# Percent of Dam Applications Approved Within 90 Days



#### Natural Resources

# Percent of Dam Inspections Completed By Year



Dam inspection season started in March.

#### **NeRAIN Monthly Sessions**







Month

#### Natural Resources

#### **DSS Landing Page Visits**



#### Lower Platte Drought Visits



#### Floodplain Interactive



# Wells MapIt Visits



#### Natural Resources

## DS Interactive



#### GW and SW Interactive