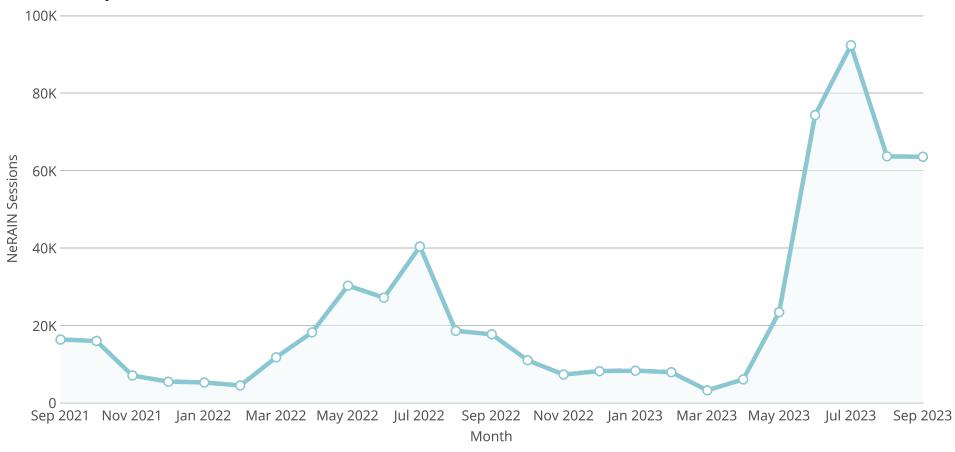

October 16, 2023

# **Natural Resources**

Owner Nebraska OpEx Dashboard User

Controls & Filters Period Begins is between September 1, 2021 and September 1, 2023

## Average Processing Time for New Surface Water Applications



# Percent of Dam Applications Approved Within 90 Days



#### Natural Resources

# Percent of Dam Inspections Completed By Year



Dam inspection season started in March.

#### **NeRAIN Monthly Sessions**







Month

#### Natural Resources

#### **DSS Landing Page Visits**



#### Lower Platte Drought Visits



#### Floodplain Interactive



# Wells MapIt Visits



#### Natural Resources

## DS Interactive



#### GW and SW Interactive