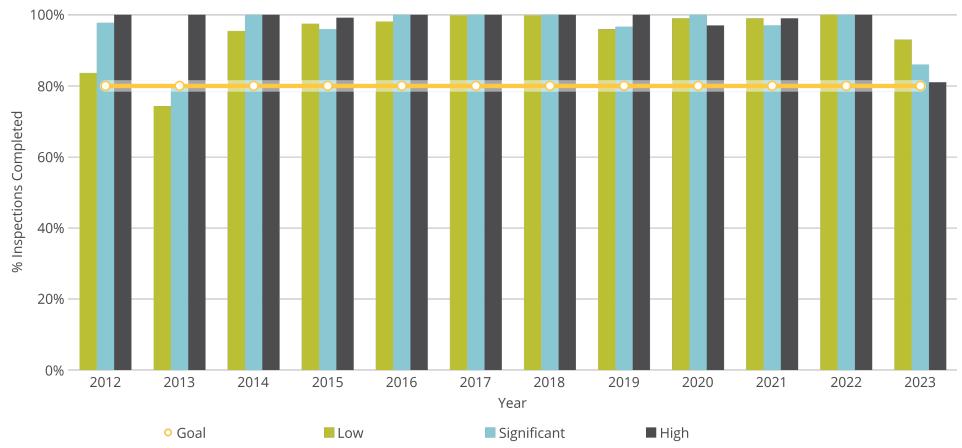

# Percent of Dam Inspections Completed By Year

Dam inspection season started in March.