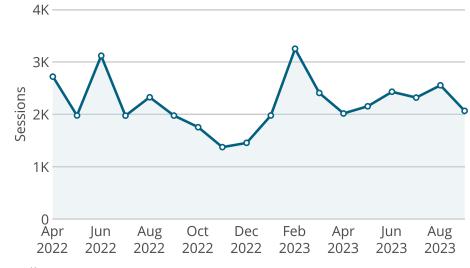

October 16, 2023

# **Natural Resources**

Owner Nebraska OpEx Dashboard User

Controls & Filters Period Begins is between September 1, 2021 and September 1, 2023

## Average Processing Time for New Surface Water Applications



# Percent of Dam Applications Approved Within 90 Days



#### Natural Resources

# Percent of Dam Inspections Completed By Year



Dam inspection season started in March.

#### **NeRAIN Monthly Sessions**







Month

#### Natural Resources

#### **DSS Landing Page Visits**



#### Lower Platte Drought Visits



#### Floodplain Interactive



# Wells MapIt Visits



#### Natural Resources

## DS Interactive



#### GW and SW Interactive