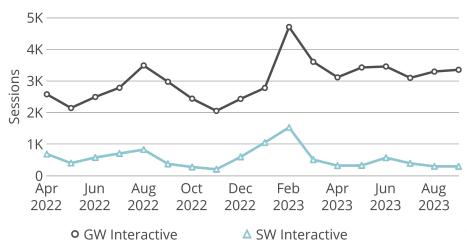

October 16, 2023

# **Natural Resources**

Owner Nebraska OpEx Dashboard User

Controls & Filters Period Begins is between September 1, 2021 and September 1, 2023

## Average Processing Time for New Surface Water Applications



# Percent of Dam Applications Approved Within 90 Days



#### Natural Resources

# Percent of Dam Inspections Completed By Year



Dam inspection season started in March.

#### **NeRAIN Monthly Sessions**







Month

#### Natural Resources

#### **DSS Landing Page Visits**



#### Lower Platte Drought Visits



#### Floodplain Interactive



# Wells MapIt Visits



#### Natural Resources

## DS Interactive



#### GW and SW Interactive