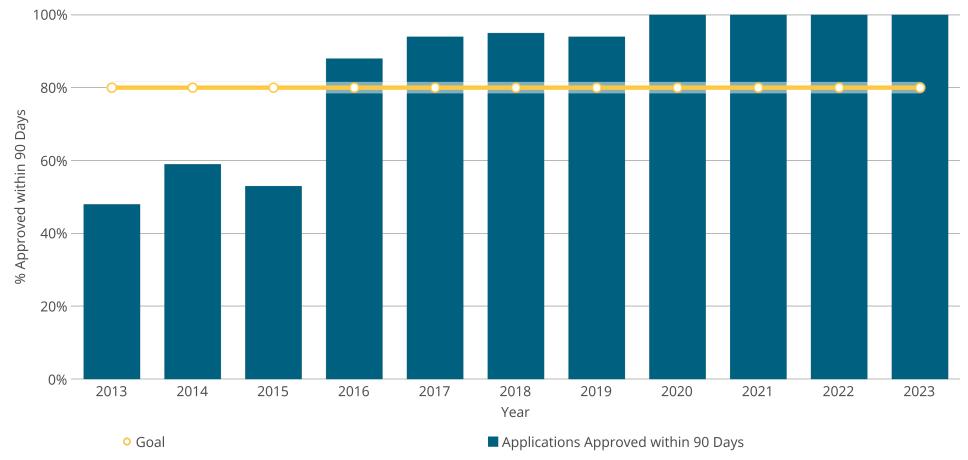

October 16, 2023

# **Natural Resources**

Owner Nebraska OpEx Dashboard User

Controls & Filters Period Begins is between September 1, 2021 and September 1, 2023

## Average Processing Time for New Surface Water Applications



# Percent of Dam Applications Approved Within 90 Days



#### Natural Resources

# Percent of Dam Inspections Completed By Year



Dam inspection season started in March.

#### **NeRAIN Monthly Sessions**







Month

#### Natural Resources

#### **DSS Landing Page Visits**



#### Lower Platte Drought Visits



#### Floodplain Interactive



# Wells MapIt Visits



#### Natural Resources

## DS Interactive



#### GW and SW Interactive