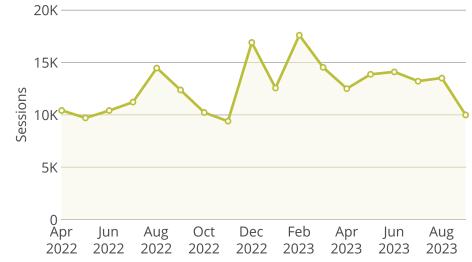

October 16, 2023

# **Natural Resources**

Owner Nebraska OpEx Dashboard User

Controls & Filters Period Begins is between September 1, 2021 and September 1, 2023

## Average Processing Time for New Surface Water Applications



# Percent of Dam Applications Approved Within 90 Days



#### Natural Resources

# Percent of Dam Inspections Completed By Year



Dam inspection season started in March.

#### **NeRAIN Monthly Sessions**







Month

#### Natural Resources

#### **DSS Landing Page Visits**



#### Lower Platte Drought Visits



#### Floodplain Interactive



# Wells MapIt Visits



#### Natural Resources

## DS Interactive



#### GW and SW Interactive