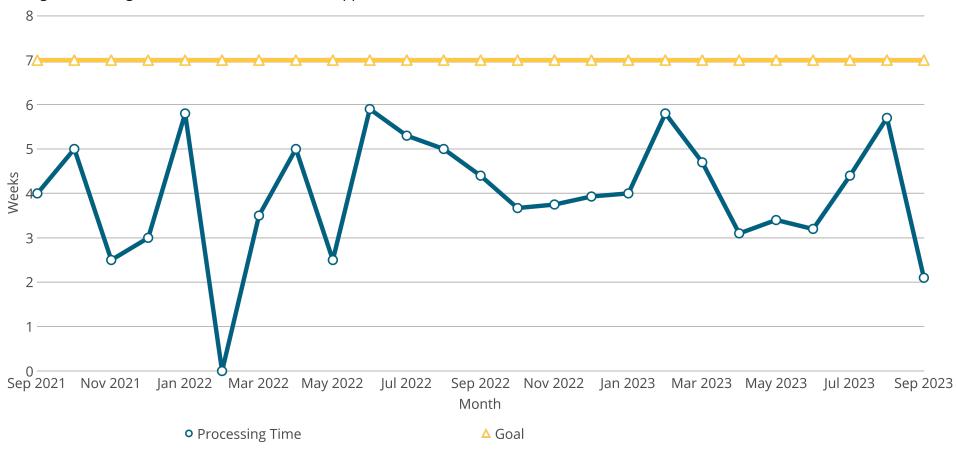

October 16, 2023

# **Natural Resources**

Owner Nebraska OpEx Dashboard User

Controls & Filters Period Begins is between September 1, 2021 and September 1, 2023

## Average Processing Time for New Surface Water Applications



# Percent of Dam Applications Approved Within 90 Days



#### Natural Resources

# Percent of Dam Inspections Completed By Year



Dam inspection season started in March.

#### **NeRAIN Monthly Sessions**







Month

#### Natural Resources

#### **DSS Landing Page Visits**



#### Lower Platte Drought Visits



#### Floodplain Interactive



# Wells MapIt Visits



#### Natural Resources

## DS Interactive



#### GW and SW Interactive