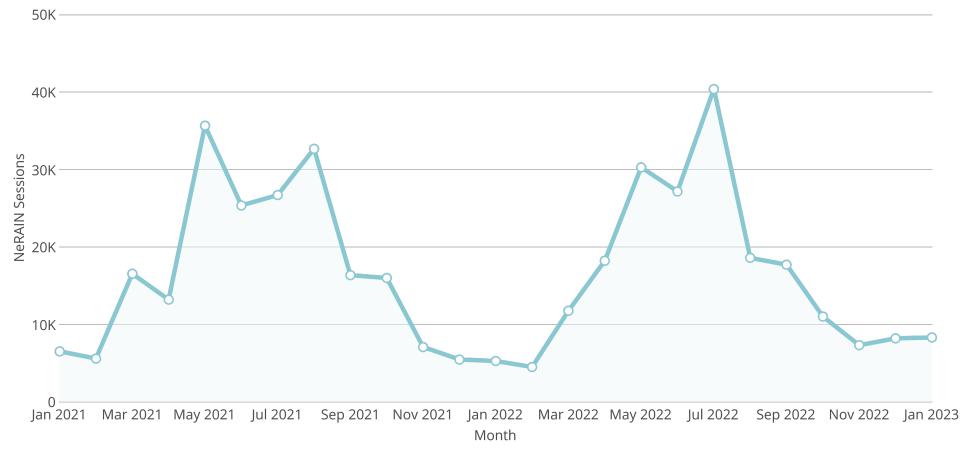

March 12, 2023

# **Natural Resources**

Owner Nebraska OpEx Dashboard User

Controls Period Begins is between January 1, 2021 and January 1, 2023 & Filters





## Percent of Dam Applications Approved Within 90 Days



Natural Resources

## Percent of Dam Inspections Completed By Year



No Dams have been inspected this year as the season starts in March.

#### **NeRAIN Monthly Sessions**



200

0 Apr 2022

Jun 2022

Aug 2022

Oct 2022

#### Floodplain Interactive DSS Landing Page Visits 6K -4K -3K 4K Sessions Sessions 2K 2K 1K 0 Apr 2022 0 Apr 2022 Jun 2022 Aug 2022 Oct 2022 Dec 2022 Jun 2022 Aug 2022 Oct 2022 Lower Platte Drought Visits Wells MapIt Visits 800 20K -600 15K Sessions Sessions 400 10K

Dec 2022

5K

0 Apr 2022

Jun 2022

Aug 2022

Oct 2022

Dec 2022

Dec 2022