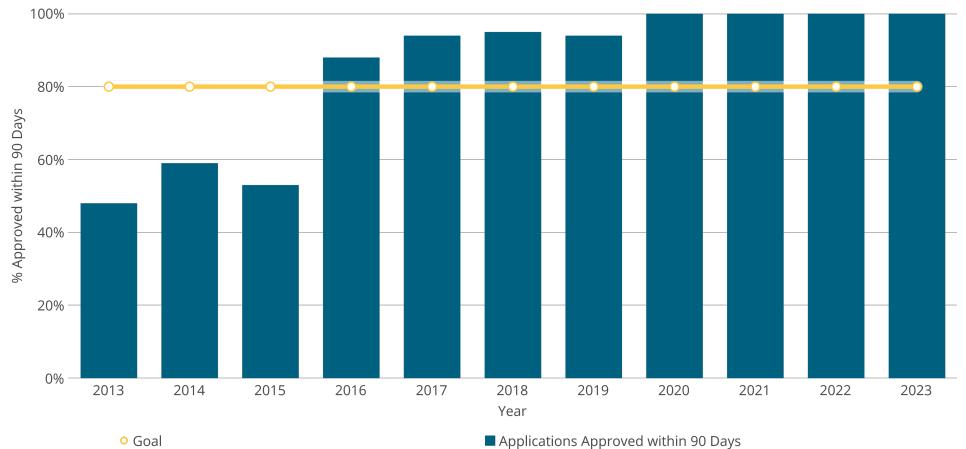

March 12, 2023

# **Natural Resources**

Owner Nebraska OpEx Dashboard User

Controls Period Begins is between January 1, 2021 and January 1, 2023 & Filters





## Percent of Dam Applications Approved Within 90 Days



Natural Resources

## Percent of Dam Inspections Completed By Year



No Dams have been inspected this year as the season starts in March.

#### **NeRAIN Monthly Sessions**



200

0 Apr 2022

Jun 2022

Aug 2022

Oct 2022

#### Floodplain Interactive DSS Landing Page Visits 6K -4K -3K 4K Sessions Sessions 2K 2K 1K 0 Apr 2022 0 Apr 2022 Jun 2022 Aug 2022 Oct 2022 Dec 2022 Jun 2022 Aug 2022 Oct 2022 Lower Platte Drought Visits Wells MapIt Visits 800 20K -600 15K Sessions Sessions 400 10K

Dec 2022

5K

0 Apr 2022

Jun 2022

Aug 2022

Oct 2022

Dec 2022

Dec 2022