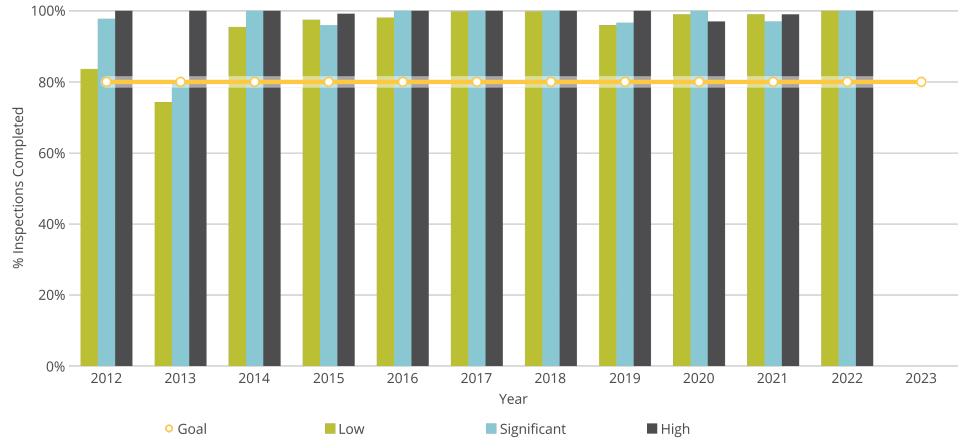

## Percent of Dam Inspections Completed By Year

No Dams have been inspected this year as the season starts in March.