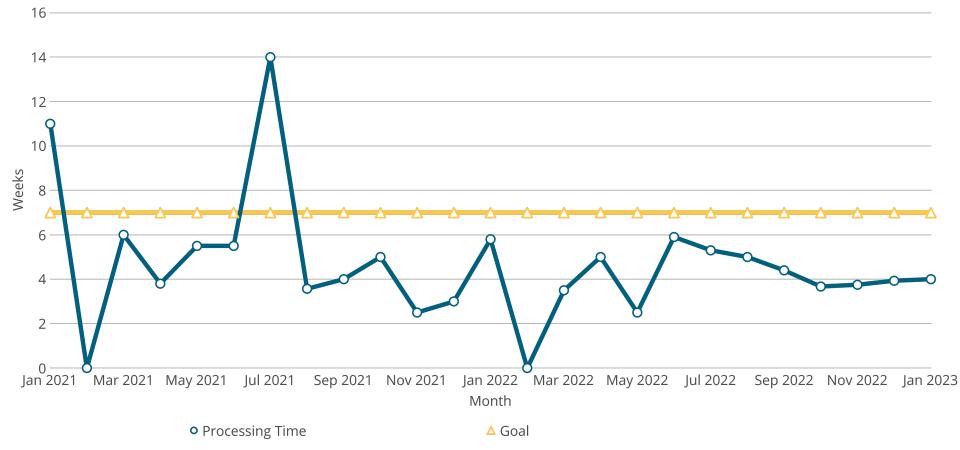

March 12, 2023

# **Natural Resources**

Owner Nebraska OpEx Dashboard User

Controls Period Begins is between January 1, 2021 and January 1, 2023 & Filters





## Percent of Dam Applications Approved Within 90 Days



Natural Resources

## Percent of Dam Inspections Completed By Year



No Dams have been inspected this year as the season starts in March.

#### **NeRAIN Monthly Sessions**



200

0 Apr 2022

Jun 2022

Aug 2022

Oct 2022

#### Floodplain Interactive DSS Landing Page Visits 6K -4K -3K 4K Sessions Sessions 2K 2K 1K 0 Apr 2022 0 Apr 2022 Jun 2022 Aug 2022 Oct 2022 Dec 2022 Jun 2022 Aug 2022 Oct 2022 Lower Platte Drought Visits Wells MapIt Visits 800 20K -600 15K Sessions Sessions 400 10K

Dec 2022

5K

0 Apr 2022

Jun 2022

Aug 2022

Oct 2022

Dec 2022

Dec 2022