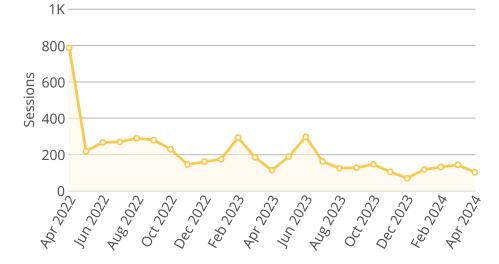

Owner Nebraska OpEx Dashboard User

Controls & Filters Period Begins is between April 1, 2022 and April 1, 2024

# Average Processing Time for New Surface Water Applications



# Percent of Dam Applications Approved Within 90 Days



Dam inspections start in March.

# Percent of Dam Inspections Completed By Year



## **NeRAIN Monthly Sessions**



The Department changed how we track sessions in October of 2023.

# Nebraska Realtime Flood Forecast (NeRFF) Monthly Sessions





# **Decision Support System Page Visits**



# Lower Platte Drought Visits



## Floodplain Interactive



## Wells MapIt Visits



## Dam Saftey Interactive



## GW and SW Interactive