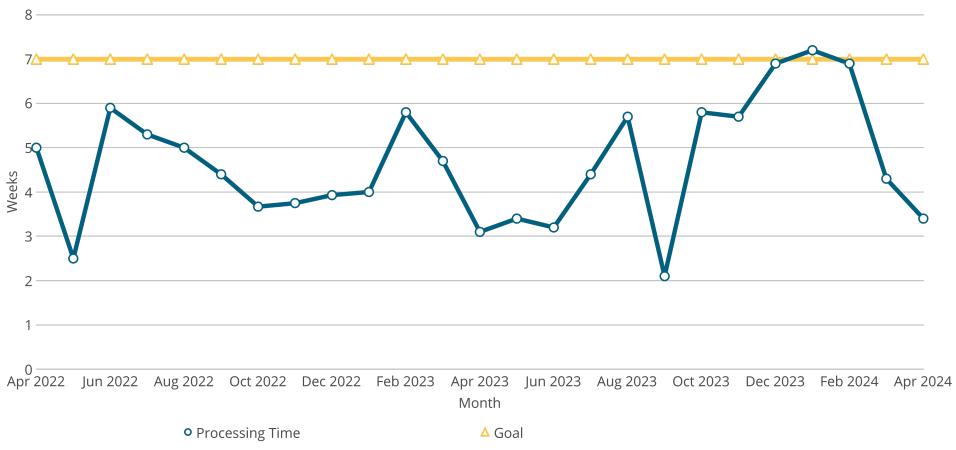

Owner Nebraska OpEx Dashboard User

Controls & Filters Period Begins is between April 1, 2022 and April 1, 2024

# Average Processing Time for New Surface Water Applications



# Percent of Dam Applications Approved Within 90 Days



Dam inspections start in March.

# Percent of Dam Inspections Completed By Year



## **NeRAIN Monthly Sessions**



The Department changed how we track sessions in October of 2023.

# Nebraska Realtime Flood Forecast (NeRFF) Monthly Sessions





# **Decision Support System Page Visits**



# Lower Platte Drought Visits



## Floodplain Interactive



## Wells MapIt Visits



## Dam Saftey Interactive



## GW and SW Interactive