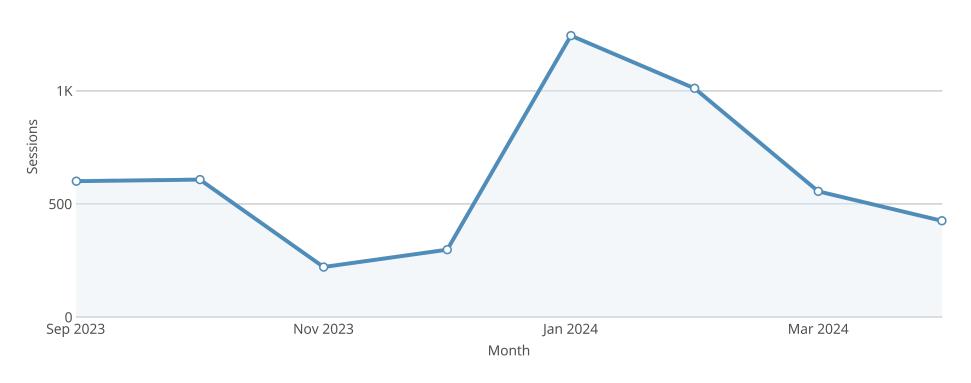

Owner Nebraska OpEx Dashboard User

Controls & Filters Period Begins is between April 1, 2022 and April 1, 2024

# Average Processing Time for New Surface Water Applications



# Percent of Dam Applications Approved Within 90 Days



Dam inspections start in March.

# Percent of Dam Inspections Completed By Year



## **NeRAIN Monthly Sessions**



The Department changed how we track sessions in October of 2023.

# Nebraska Realtime Flood Forecast (NeRFF) Monthly Sessions





# **Decision Support System Page Visits**



# Lower Platte Drought Visits



## Floodplain Interactive



## Wells MapIt Visits



## Dam Saftey Interactive



## GW and SW Interactive