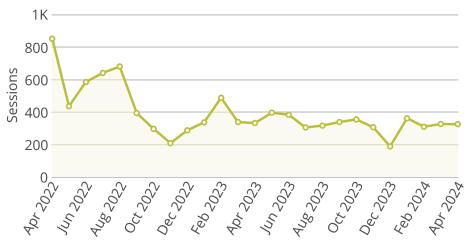

Owner Nebraska OpEx Dashboard User

Controls & Filters Period Begins is between April 1, 2022 and April 1, 2024

# Average Processing Time for New Surface Water Applications



# Percent of Dam Applications Approved Within 90 Days



Dam inspections start in March.

# Percent of Dam Inspections Completed By Year



## **NeRAIN Monthly Sessions**



The Department changed how we track sessions in October of 2023.

# Nebraska Realtime Flood Forecast (NeRFF) Monthly Sessions





# **Decision Support System Page Visits**



# Lower Platte Drought Visits



## Floodplain Interactive



## Wells MapIt Visits



## Dam Saftey Interactive



## GW and SW Interactive