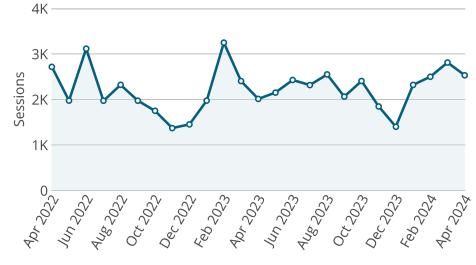

Owner Nebraska OpEx Dashboard User

Controls & Filters Period Begins is between April 1, 2022 and April 1, 2024

# Average Processing Time for New Surface Water Applications



# Percent of Dam Applications Approved Within 90 Days



Dam inspections start in March.

# Percent of Dam Inspections Completed By Year



## **NeRAIN Monthly Sessions**



The Department changed how we track sessions in October of 2023.

# Nebraska Realtime Flood Forecast (NeRFF) Monthly Sessions





# **Decision Support System Page Visits**



# Lower Platte Drought Visits



## Floodplain Interactive



## Wells MapIt Visits



## Dam Saftey Interactive



## GW and SW Interactive