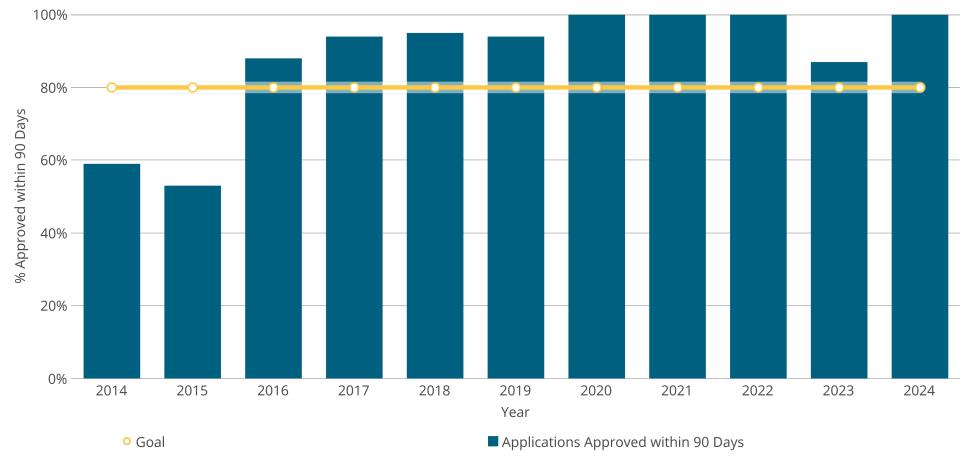

# Percent of Dam Applications Approved Within 90 Days

Dam inspections start in March.