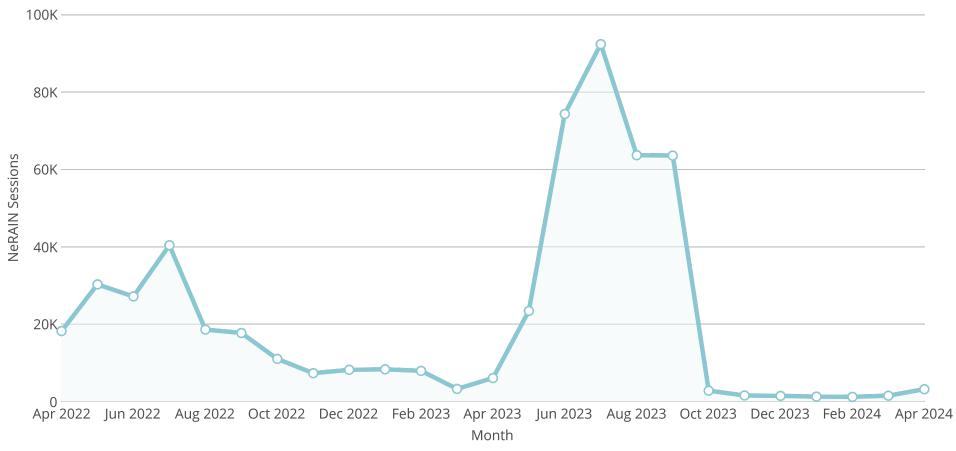

## **NeRAIN Monthly Sessions**

The Department changed how we track sessions in October of 2023.