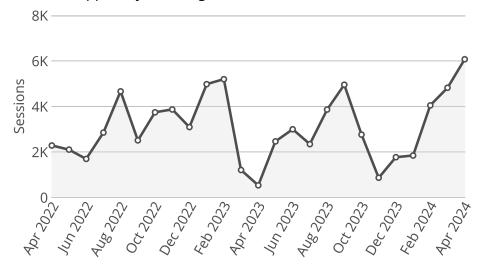

Owner Nebraska OpEx Dashboard User

Controls & Filters Period Begins is between April 1, 2022 and April 1, 2024

# Average Processing Time for New Surface Water Applications



# Percent of Dam Applications Approved Within 90 Days



Dam inspections start in March.

# Percent of Dam Inspections Completed By Year



## **NeRAIN Monthly Sessions**



The Department changed how we track sessions in October of 2023.

# Nebraska Realtime Flood Forecast (NeRFF) Monthly Sessions





# **Decision Support System Page Visits**



# Lower Platte Drought Visits



## Floodplain Interactive



## Wells MapIt Visits



## Dam Saftey Interactive



## GW and SW Interactive