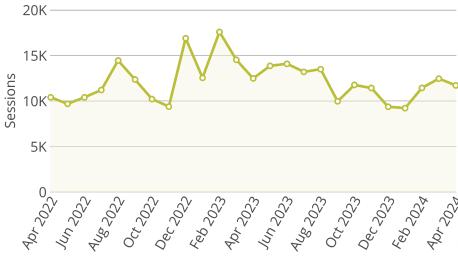

## **NeRAIN Monthly Sessions**

The Department changed how we track sessions in October of 2023.