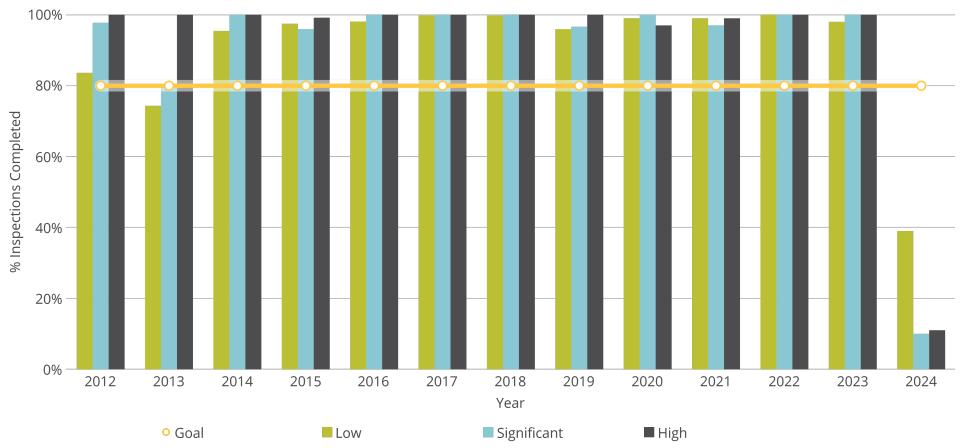

Owner Nebraska OpEx Dashboard User

Controls & Filters Period Begins is between April 1, 2022 and April 1, 2024

# Average Processing Time for New Surface Water Applications



# Percent of Dam Applications Approved Within 90 Days



Dam inspections start in March.

# Percent of Dam Inspections Completed By Year



## **NeRAIN Monthly Sessions**



The Department changed how we track sessions in October of 2023.

# Nebraska Realtime Flood Forecast (NeRFF) Monthly Sessions





# **Decision Support System Page Visits**



# Lower Platte Drought Visits



## Floodplain Interactive



## Wells MapIt Visits



## Dam Saftey Interactive



## GW and SW Interactive