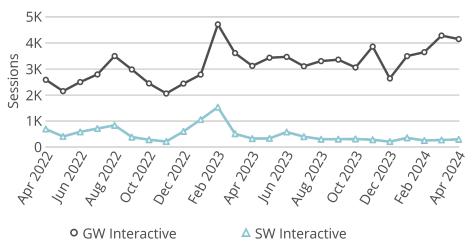

Owner Nebraska OpEx Dashboard User

Controls & Filters Period Begins is between April 1, 2022 and April 1, 2024

# Average Processing Time for New Surface Water Applications



# Percent of Dam Applications Approved Within 90 Days



Dam inspections start in March.

# Percent of Dam Inspections Completed By Year



## **NeRAIN Monthly Sessions**



The Department changed how we track sessions in October of 2023.

# Nebraska Realtime Flood Forecast (NeRFF) Monthly Sessions





# **Decision Support System Page Visits**



# Lower Platte Drought Visits



## Floodplain Interactive



## Wells MapIt Visits



## Dam Saftey Interactive



## GW and SW Interactive